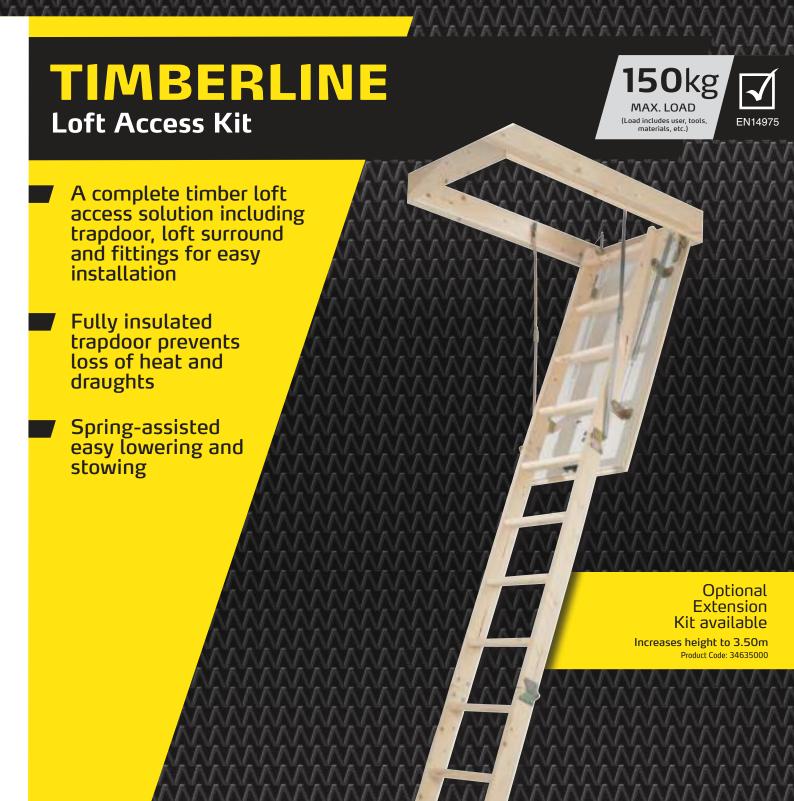

## **TIMBERLINE**

Loft Access Kit

A complete timber loft access solution including ladder, loft surround, 26mm insulated trapdoor and all fittings

Ladder stows within trapdoor so no loft floor space or headroom in the loft is used

Slip-resistant treads for comfort when climbing

Suitable for heights up to 2.8m

High quality timber construction

> Optional Extension Kit available

Increases height to 3.50m Product Code: 34635000