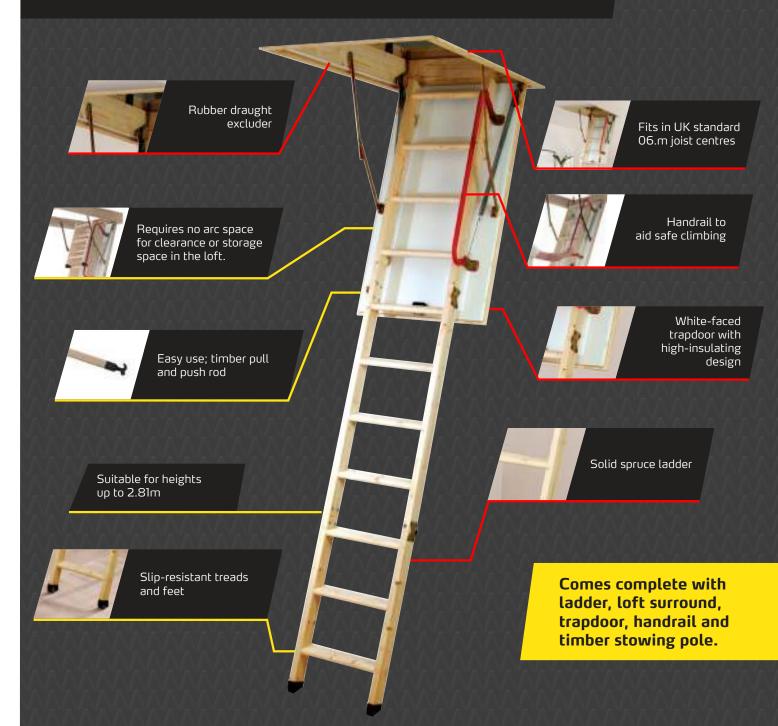

## **SPECIFICATIONS**

| Product<br>Code | Max. Floor<br>to Ceiling<br>Height (m)                              | Hatch<br>Casing Size<br>L × W × D (m) | Steps | Arc required to unfolded ladder sections (m) | Max. Load<br>(kg/st)* | <b>Weight</b><br>(kg) |
|-----------------|---------------------------------------------------------------------|---------------------------------------|-------|----------------------------------------------|-----------------------|-----------------------|
| 34530300        | 2.81                                                                | 1.13 x 0.55 x 0.14                    | 3 x 4 | 1.66                                         | 150/23st 6lb          | 26.0                  |
| 34635000        | Timber Extension Kit (extends floor to ceiling height to 3.51m) * * |                                       |       |                                              |                       |                       |

\*Load includes user, tools, materials, etc. \*\*Timber Extension Kit available separately.