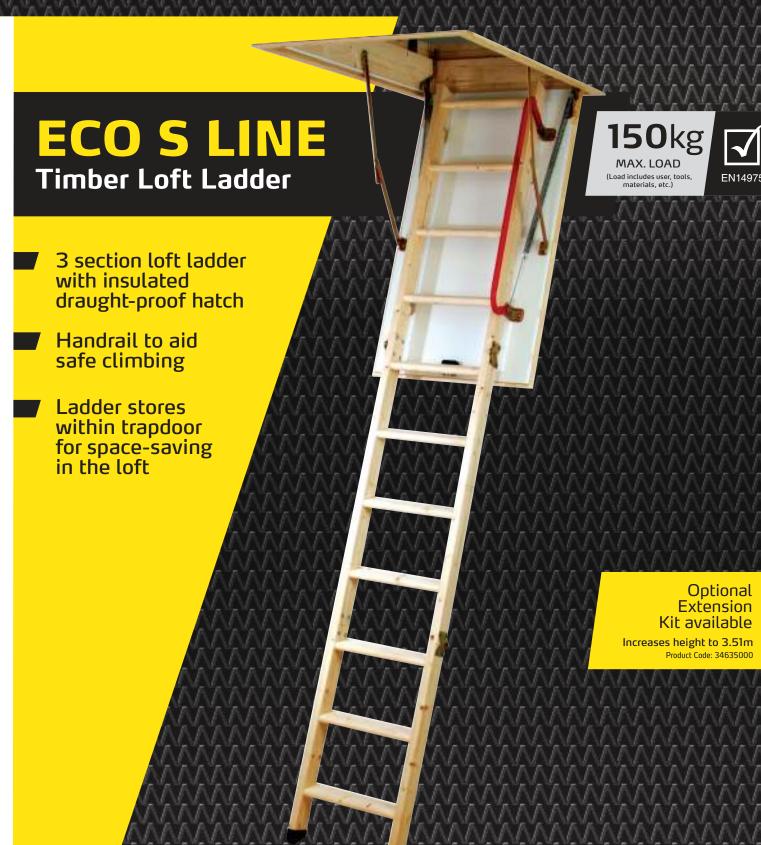

## **ECO S LINE**

## Timber Loft Ladder

## **SPECIFICATIONS**

| Product<br>Code | Max. Floor<br>to Ceiling<br>Height (m)                              | Hatch<br>Casing Size<br>L × W × D (m) | Steps | Arc required to unfolded ladder sections (m) | Max. Load<br>(kg/st)* | <b>Weight</b><br>(kg) |
|-----------------|---------------------------------------------------------------------|---------------------------------------|-------|----------------------------------------------|-----------------------|-----------------------|
| 34530300        | 2.81                                                                | 1.13 x 0.55 x 0.14                    | 3 x 4 | 1.66                                         | 150/23st 6lb          | 26.0                  |
| 34635000        | Timber Extension Kit (extends floor to ceiling height to 3.51m) * * |                                       |       |                                              |                       |                       |