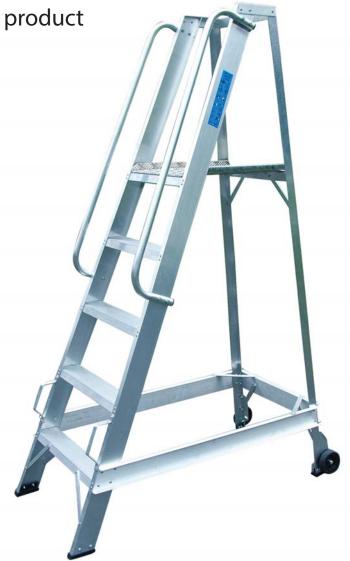

## ALUMINIUM WAREHOUSE STEPS

- Manufactured with industrial strength aluminium
- Ideal for warehouse and factory use
- Heavy duty back support
- Ergonomic back rail support and side handrails
- Rear wheels for easy positioning
- Additional bracing ensures a robust product
- ✓ WS8-14 are supplied as a flat pack

| CODE | OPEN HEIGHT TO<br>PLATFORM (M) | RUNGS | WEIGHT (KG) |
|------|--------------------------------|-------|-------------|
| WS4  | 1.00                           | 4     | 9.90        |
| WS5  | 1.22                           | 5     | 11.30       |
| WS6  | 1.46                           | 6     | 12.70       |
| WS7  | 1.71                           | 7     | 14.50       |
| WS8  | 1.95                           | 8     | 15.90       |
| WS10 | 2.44                           | 10    | 20.00       |
| WS12 | 2.93                           | 12    | 23.60       |
| WS14 | 3.42                           | 14    | 26.80       |