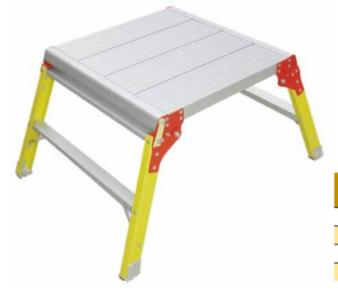

## **Low Level Work Platform**

- Compact design.
- Easily transported.
- Non slip platform.
- Locking hinges for added safety.
- Simple design, easy to use.
- Perfect for a variety of uses!
- Maximum Capacity Load of 150 kg.

| Code   | Platform<br>Width(mm) | Platform<br>Length(mm) | Platform<br>Height(mm) | Weight(kg) |
|--------|-----------------------|------------------------|------------------------|------------|
| WPS1   | 300                   | 600                    | 480                    | 4.65       |
| WPS2   | 300                   | 1000                   | 480                    | 5.60       |
| GFWP1  | 600                   | 600                    | 470                    | 7.70       |
| SQWPS1 | 600                   | 600                    | 480                    | 6.80       |