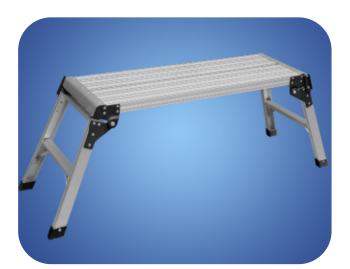

## **Low Level Work Platform**

- Compact design.
- Easily transported.
- Non slip platform.
- Locking hinges for added safety.
- Simple design, easy to use.
- Perfect for a variety of uses!
- Maximum Capacity Load of 150 kg.

| Code   | Platform<br>Width(mm) | Platform<br>Length(mm) | Platform<br>Height(mm) | Weight(kg) |
|--------|-----------------------|------------------------|------------------------|------------|
| WPS1   | 300                   | 600                    | 480                    | 4.65       |
| WPS2   | 300                   | 1000                   | 480                    | 5.60       |
| GFWP1  | 600                   | 600                    | 470                    | 7.70       |
| SQWPS1 | 600                   | 600                    | 480                    | 6.80       |