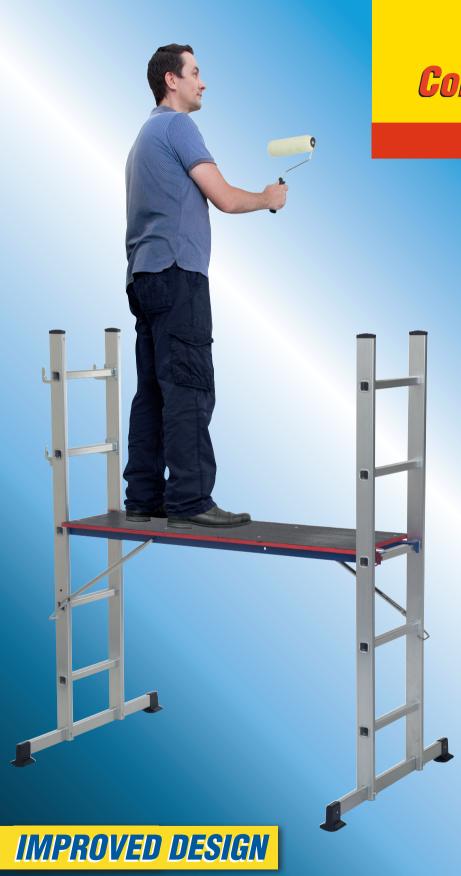

# 5-in-1 Combination Ladder

7101518

Multi-functional model with 5 positions in 1 portable package

Slip-resistant Platform
Provides a large and comfortable work area

**Self-Locking Catch**Prevents sections separating