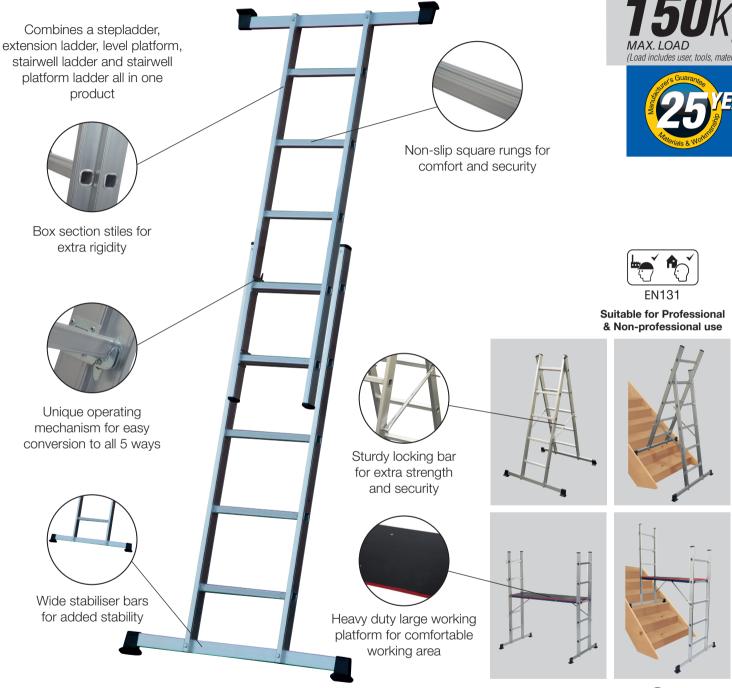

# 5-in-1 Combination Ladder

7101518

Multi-functional model with 5 positions in 1 portable package

Slip-resistant Platform
Provides a large and comfortable work area

**Self-Locking Catch**Prevents sections separating

Wide Base Stabilisers
For increased stability

Visit us online to see our

full line of ladders

www.wernerladder.co.uk

# 5-in-1 Combination Ladder

### **SPECIFICATIONS**

| Product<br>Code                                                | Closed<br>Length | Safe Working<br>Height*<br>(in extension<br>ladder mode) | Safe Working<br>Height*<br>(in stepladder<br>mode) | Safe Working<br>Height*<br>(in level platform<br>mode) | Safe Working<br>Height*<br>(in stairwell<br>mode) | Safe Working<br>Height*<br>(in stairwell<br>platform mode) | Weight |
|----------------------------------------------------------------|------------------|----------------------------------------------------------|----------------------------------------------------|--------------------------------------------------------|---------------------------------------------------|------------------------------------------------------------|--------|
| 7101518                                                        | 1.55m (5'1")     | 3.37m (11')                                              | 2.57m (8'5")                                       | 2.60m (8'6")                                           | 2.84m (9'3")                                      | 3.15m (10'4")                                              | 16.8kg |
| *Paged on 1.75m (5'0") as the average reach height of a parson |                  |                                                          |                                                    |                                                        |                                                   |                                                            |        |