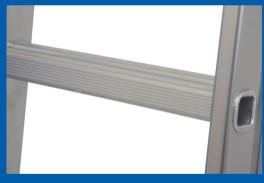

#### 7101318

*Versatile, multi-functional model, with 3 positions in 1 portable package* 

Heavy Duty Box Section Durable construction for regular use

Slip-Resistant Rungs for security

Wide Base Stabiliser for stability and safety