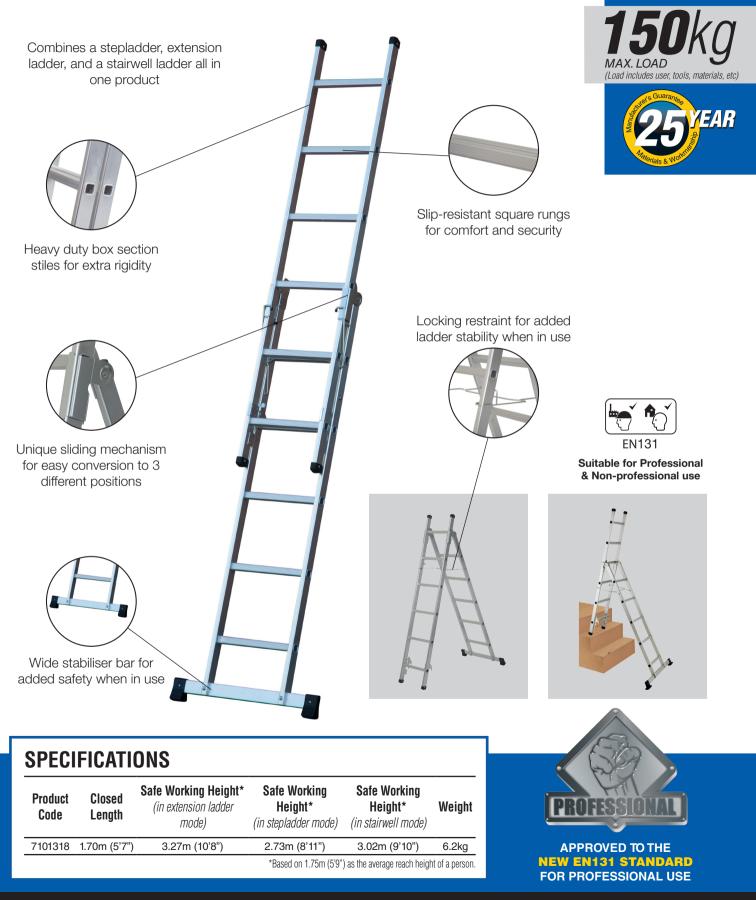

#### 7101318

*Versatile, multi-functional model, with 3 positions in 1 portable package* 

Heavy Duty Box Section Durable construction for regular use

Slip-Resistant Rungs for security

Wide Base Stabiliser for stability and safety

### 7101318

## **3-in-1 Combination Ladder**

Werner UK Sales & Distribution Ltd. Blackwater Trading Estate, The Causeway, Maldon, Essex, CM9 4LJ wernerco.com