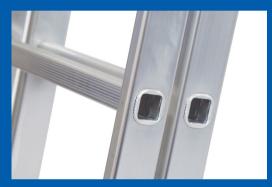

#### 7101318

*Versatile, multi-functional model, with 3 positions in 1 portable package* 

Heavy Duty Box Section Durable construction for regular use

Slip-Resistant Rungs for security

Wide Base Stabiliser for stability and safety