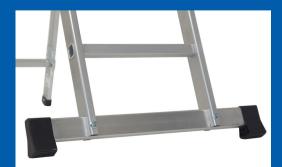

#### 7101318

*Versatile, multi-functional model, with 3 positions in 1 portable package* 

Heavy Duty Box Section Durable construction for regular use

Slip-Resistant Rungs for security

Wide Base Stabiliser for stability and safety