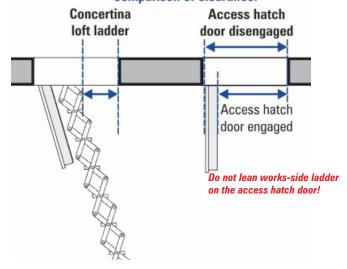

Clearance with a width of 5 cm and a length of 8 cm (with access hatch door disengaged) less than the ceiling opening.

## Comparison of clearance: