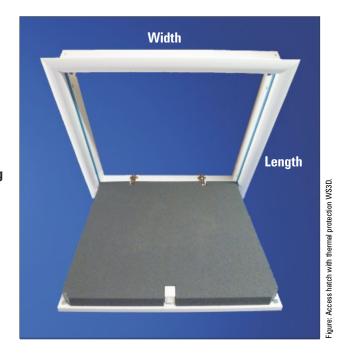

# **DeckenTüre** Access Hatch - for smallest ceiling openings

Is the ceiling opening so small that even a concertina loft ladder won't fit? There is enough space to position a ladder, but how to close the gap in the ceiling?

Wellhöfer access hatches now provide the professional solution:

- For ceiling openings from 30 x 30 cm to 70 x 70 cm
- Maximum clearance due to detachable door
- With thermal protection WS suitable for blower door test
- Adjustable clip-on hinges
- Frame is coated in white, with circumferential twin-wall sealing
- Rounded cover profiles on mitre in plug-in system

#### Frame

18 mm multifunction board, foil-coated, white, suited for load-bearing purposes in moist areas (EN 13986-P5)

2 magnetic catches each with a retention force of 5 kg

### Access hatch door

16 mm chipboard, melanine resin-coated, white, circumferential ABS furniture edge; smooth surface due to covered quality hinges; ZD latch for even contact pressure and proper closing

## Quality hinges

Automatic hinges with clipping technology to quickly disconnect/reconnect the door; simple adjustment (length, width, depth) of the door for optimum, tight closing

#### hoka twin-wall-sealing

TPV-profile with two degrees of hardening, lift range of sealing 4 mm, resistant against temperature / environmental influences and ageing, circumferential with groove in the access hatch fold; air-tightness value  $a=0.04~\rm m^3/hm(daPa^{z/3})$ 

#### Cover profiles

Plastic, white, special profile 40x6 mm, on mitre, pre-mounted adhesive tape, plug-in system with corner joints

## Thermal protection WS3D

Material: 48 mm polyethylene-thermodeck; Ceiling connection system for the installation gap: double-sided adhesive sealing tape and insulation braid Insulation value U=0.75 W/(m²K)