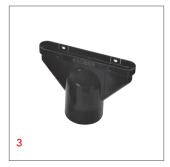

Adaptor (Plain Tile Vent) KG990500 273mm long x 44mm wide x 200mm deep - 105mm internal diameter

Adaptor (Clay Plain Tile Vent) KG8003

Adaptor for High Flow Vents for Bold Roll, Stonewold Mark II, Regent, Wessex (not shown)

KG8000

Adaptor (100mm Universal Vent Tile) KG968300

Adaptor (125mm Universal Vent Tile - not shown)

KG979000

Flexipipe (75/100mm - not shown)

KG972400

Flexipipe (100/100mm) KG979900

Flexipipe (100/125mm) KE8047