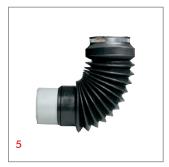

## Product Code / Dimensions

Adaptor and Flexipipe (Universal/Large Slate Vents) KG979800 170mm long x 120mm wide x 90mm deep - 105mm internal diameter

Adaptor and Flexipipe (10K Slate Vent/Profile-Line®Vents) KG979200 76mm long x 86mm wide x 120mm deep - 105mm internal diameter