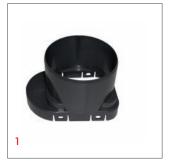

### Universal Vent Tile/Large Slate/10K Slate Vent/Profile-Line® Vent Tile/Uni-Plain Tile Vent

Adaptor is clipped onto the downpipe of the Universal Vent Tile, Profile-Line® Vent Tile, Slate Vent or 10K Slate Vent ideally before installation. Flexipipe is secured to adaptor with a unique push fit connector. Full fixing instructions are provided with the product.

## Product Code / Dimensions

Adaptor and Flexipipe (Universal/Large Slate Vents) KG979800 170mm long x 120mm wide x 90mm deep - 105mm internal diameter

Adaptor and Flexipipe (10K Slate Vent/Profile-Line®Vents) KG979200 76mm long x 86mm wide x 120mm deep - 105mm internal diameter