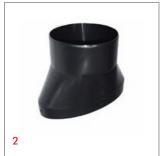

Adaptor and Flexipipe (Uni-Plain Tile Vent) KG992800 273mm long x 44mm wide x 200mm deep – 105mm internal diameter

KG979100 Adaptor (10K Slate Vent/Profile-Line®Vents) 76mm long x 86mm wide x 120mm deep - 105mm internal diameter

Adaptor (Plain Tile Vent) KG990500 273mm long x 44mm wide x 200mm deep - 105mm internal diameter

Adaptor (Clay Plain Tile Vent) KG8003

Adaptor for High Flow Vents for Bold Roll, Stonewold Mark II, Regent, Wessex (not shown)