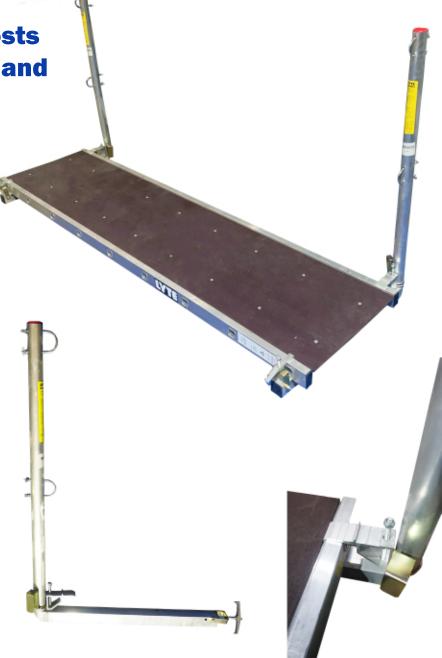

## **Universal Handrail Posts**

 Aluminium hand rail posts designed to fit 400mm and 600mm width staging boards.

 Compatible with most staging boards from various manufacturers.

 Easily attached to the staging board with secure, locking clamp.

| Weight            | 4kg    |
|-------------------|--------|
| Height            | 1150mm |
| Length            | 800mm  |
| Spacing Between   | 500mm  |
| Handrail Brackets |        |

The UK's Number 1 Manufacturer of Ladders and Towers