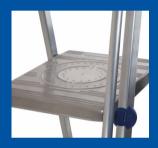

## Workstation Stepladder

With additional safety features, ideal for retail environments

LARGE STEEL
NON-SLIP
PLATFORM
provides a secure
and comfortable
work area

TWIN SAFETY HANDRAILS for increased support when climbing the ladder