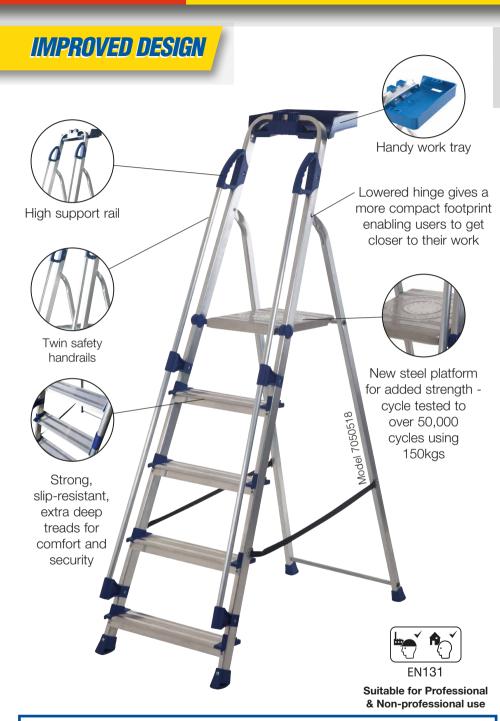

## Workstation Stepladder

With additional safety features, ideal for retail environments

LARGE STEEL
NON-SLIP
PLATFORM
provides a secure
and comfortable
work area

TWIN SAFETY HANDRAILS for increased support when climbing the ladder

INTEGRAL
WORK TRAY
holds load up to
12kg for taking
fewer trips up the