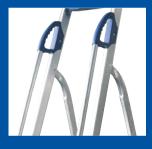

## Workstation Stepladder

With additional safety features, ideal for retail environments

LARGE STEEL
NON-SLIP
PLATFORM
provides a secure
and comfortable
work area

TWIN SAFETY HANDRAILS for increased support when climbing the ladder