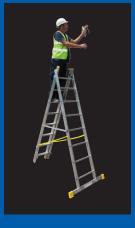

## MULTI-PURPOSE MADE EASY

Combines a large stepladder, extension ladder, stairwell ladder and freestanding extension ladder all in one product

FREESTANDING EXTENSION

STEPLADDER

**STAIRWELL** 

### **Extension Plus**

FOUR LADDERS IN ONE