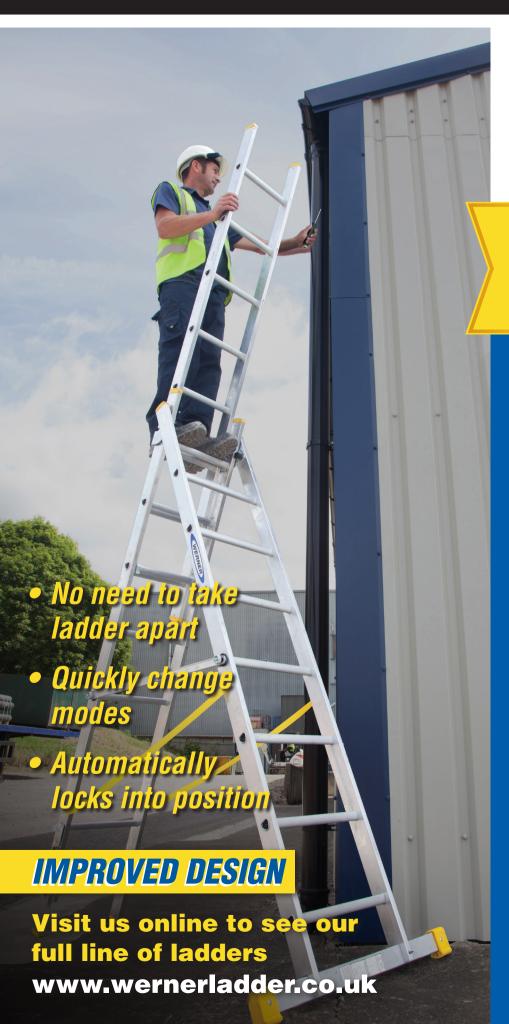

# EXTENSION PLUS™

**FOUR LADDERS IN ONE** 

## MULTI-PURPOSE MADE EASY

Combines a large stepladder, extension ladder, stairwell ladder and freestanding extension ladder all in one product

FREESTANDING EXTENSION

STEPLADDER

**STAIRWELL** 