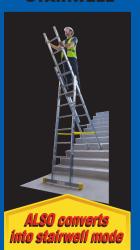

## MULTI-PURPOSE MADE EASY

Combines a large stepladder, extension ladder, stairwell ladder and freestanding extension ladder all in one product

FREESTANDING EXTENSION

STEPLADDER

**STAIRWELL** 