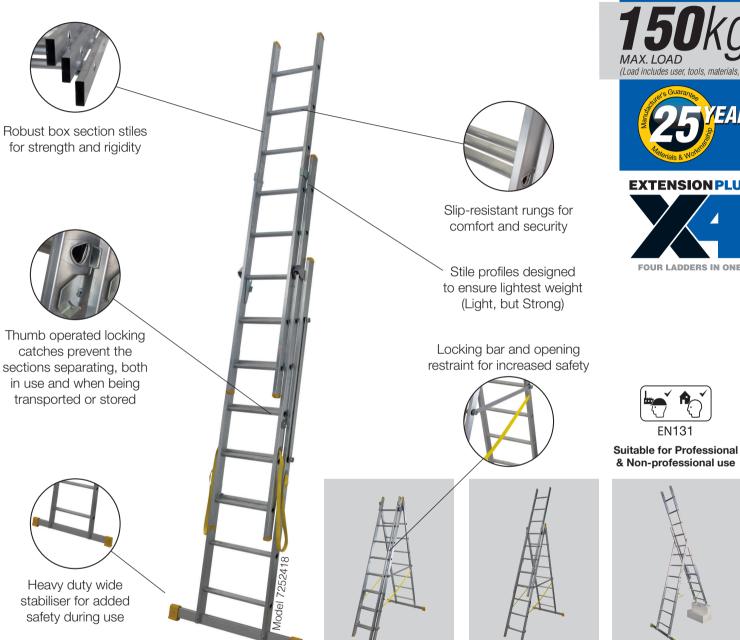

# EXTENSION PLUS™

**FOUR LADDERS IN ONE** 

### **Extension Plus**

FOUR LADDERS IN ONE

#### **SPECIFICATIONS**

| Product<br>Code | Closed<br>Length | Safe Working Height*<br>(in extension ladder<br>mode) | Safe Working Height*<br>(in Freestanding extension<br>ladder mode) | Safe Working<br>Height*<br>(in stepladder mode) | Safe Working<br>Height*<br>(in stairwell mode) | Weight  |
|-----------------|------------------|-------------------------------------------------------|--------------------------------------------------------------------|-------------------------------------------------|------------------------------------------------|---------|
| 7251818         | 1.84m (6')       | 4.40m (14'5")                                         | 3.25m (10'8")                                                      | 2.72m (8'11")                                   | 3.25m (10'8")                                  | 12.76kg |
| 7252418         | 2.40m (7'10")    | 5.76m (18'10")                                        | 4.04m (13'3")                                                      | 3.25m (10'8")                                   | 4.04m (13'3")                                  | 16.26kg |
| 7252918         | 2.96m (9'8")     | 7.38m (24'2")                                         | 5.09m (16'8")                                                      | 3.78m (12'4")                                   | 5.09m (16'8")                                  | 21.27kg |
| 7253518         | 3.52m (11'6")    | 9.00m (29'6")                                         | 6.15m (20'2")                                                      | 4.30m (14'1")                                   | 6.15m (20'2")                                  | 27.65kg |
| 7254118         | 4.08m (13'4")    | 10.60m (34'9")                                        | 7.20m (23'7")                                                      | 4.83m (15'10")                                  | 7.20m (23'7")                                  | 34.15kg |