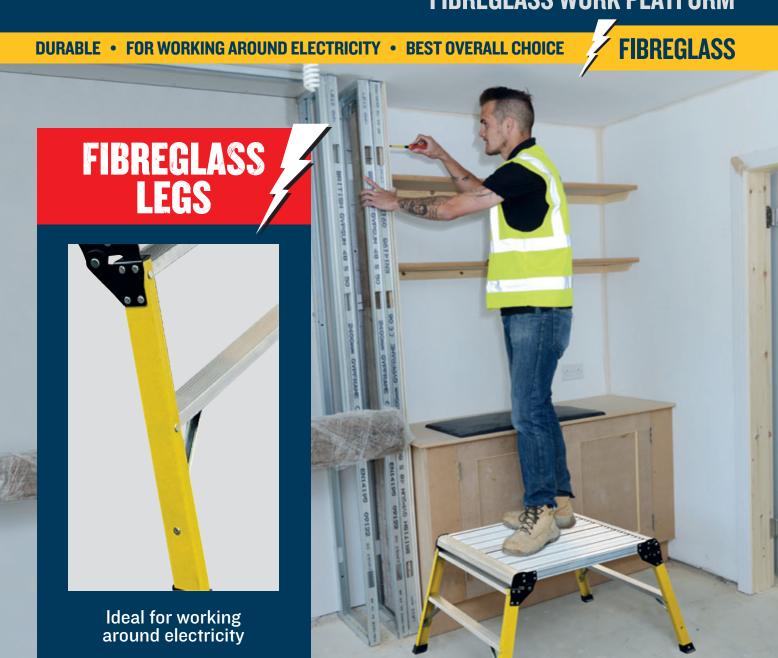

## **ODD JOB 600**

FIBREGLASS WORK PLATFORM

## ODD JOB 600 FIBREGLASS WORK PLATFORM

**DURABLE • FOR WORKING AROUND ELECTRICITY • BEST OVERALL CHOICE** 

**FIBREGLASS** 

- Perfect for the professionals who need a comfortable and spacious work surface for jobs on the site
- Compact folded dimensions for easy storage and transportation