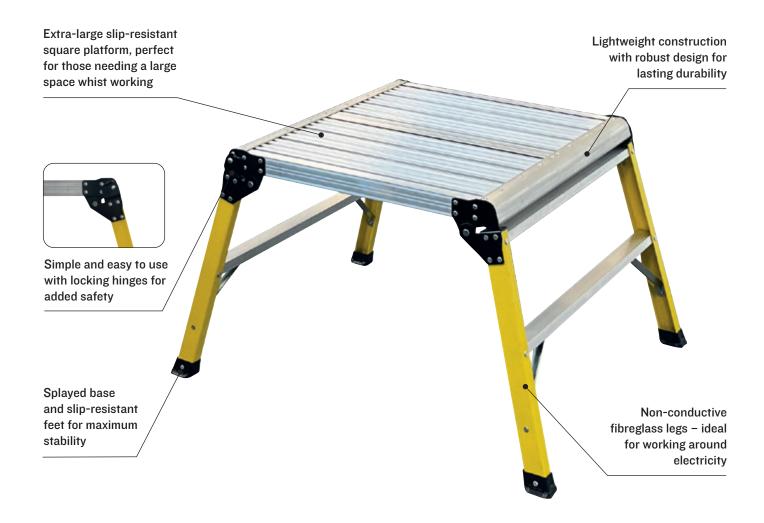

## THE BEST OVERALL CHOICE FOR ANY TRADE

Extra-large square platform for comfort and security

Splayed base for maximum stability

Compact folded dimensions for easy storage & transportation

## ODD JOB 600 FIBREGLASS WORK PLATFORM

**DURABLE • FOR WORKING AROUND ELECTRICITY • BEST OVERALL CHOICE** 

**FIBREGLASS** 

- Perfect for the professionals who need a comfortable and spacious work surface for jobs on the site
- Compact folded dimensions for easy storage and transportation