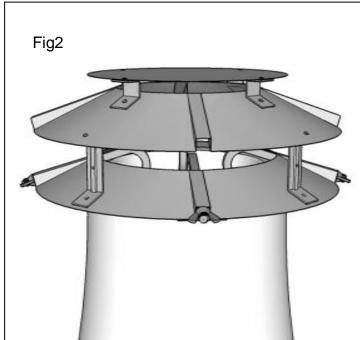

## Important: ensure you have the correct terminal to match your fuel type and application

Fitted for gas use

Fitted for solid fuel use

**Important:** when fitting the UFO on a solid fuel system the birdguard mesh **must** be removed (fig2) To remove the birdguard mesh, undo the self tapping screw (fig 3)