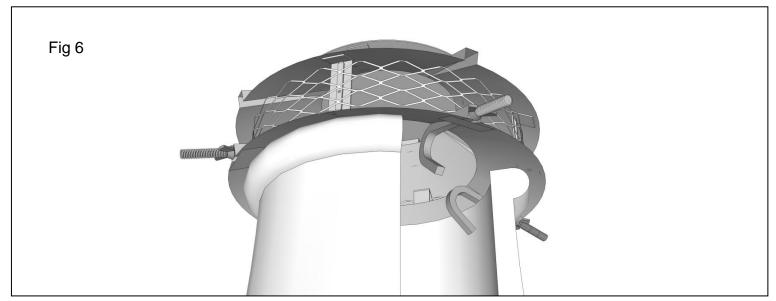

#### To fit the UFO:

- 1. Place the UFO upside down and insert the threaded ends of the hook bolts under the bridging strips (figs 4&5)
- 2. Screw the wing nuts onto the hook bolts (figs 4&5)
- 3. Position the UFO and hook bolt assembly centrally onto the chimney ensuring all the hook bolts are located in the chimney (fig 6).
- 4. Alternately tighten the wing nuts in equal amounts until the UFO is securely fixed in place.