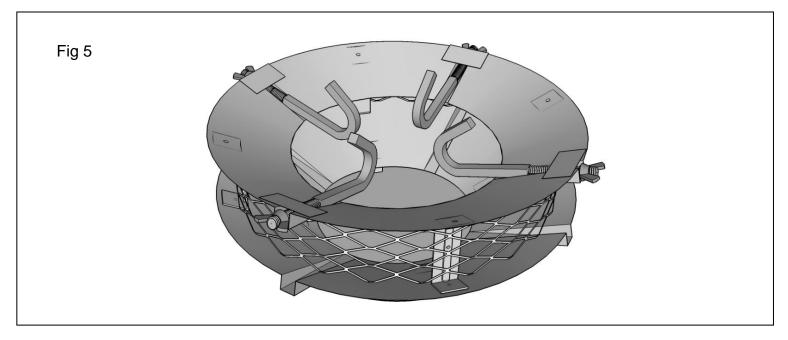

#### To fit the UFO:

- 1. Place the UFO upside down and insert the threaded ends of the hook bolts under the bridging strips (figs 4&5)
- 2. Screw the wing nuts onto the hook bolts (figs 4&5)
- 3. Position the UFO and hook bolt assembly centrally onto the chimney ensuring all the hook bolts are located in the chimney (fig 6).
- 4. Alternately tighten the wing nuts in equal amounts until the UFO is securely fixed in place.