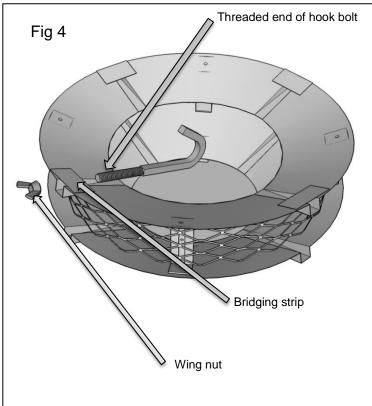

#### To fit the UFO:

- 1. Place the UFO upside down and insert the threaded ends of the hook bolts under the bridging strips (figs 4&5)
- 2. Screw the wing nuts onto the hook bolts (figs 4&5)
- 3. Position the UFO and hook bolt assembly centrally onto the chimney ensuring all the hook bolts are located in the chimney (fig 6).
- 4. Alternately tighten the wing nuts in equal amounts until the UFO is securely fixed in place.