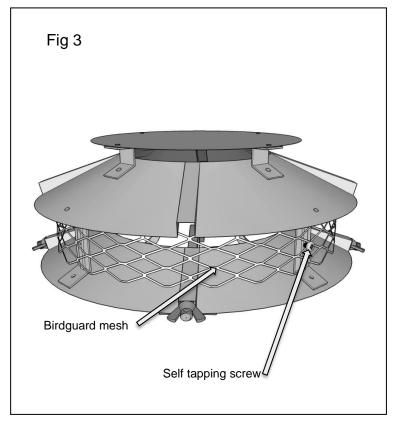

## Important: ensure you have the correct terminal to match your fuel type and application

Fitted for gas use

Fitted for solid fuel use

**Important:** when fitting the UFO on a solid fuel system the birdguard mesh **must** be removed (fig2) To remove the birdguard mesh, undo the self tapping screw (fig 3)