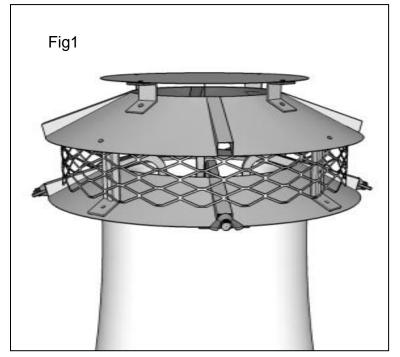

# The antidowndraught chimney cowl for all fuel types and appliances

- Fully tested and certified for use with gas systems to the requirements of BSEN 1856-1:2009 and BS5871:2005.
- Approved for use on Decorative Fuel Effect fires and other gas appliances in accordance with BS 5871 parts 1,2 and 3:2005
- Adjusts for all standard chimney pots and twin wall flues from 150 to 250mm diameter.
- · Fully assembled including birdguard.
- Effective rain and bird protection.
- Simple fast and secure fitting.

## Important: ensure you have the correct terminal to match your fuel type and application

Fitted for gas use

Fitted for solid fuel use

**Important:** when fitting the UFO on a solid fuel system the birdguard mesh **must** be removed (fig2) To remove the birdguard mesh, undo the self tapping screw (fig 3)