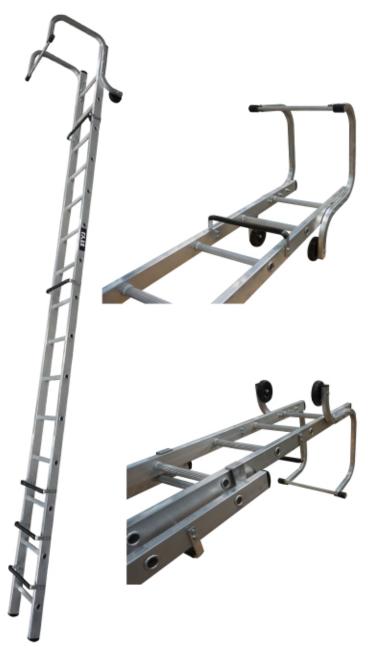

**TRL Trade Roof Ladders** 

- Heavy duty ridge hook for stability when placed on the roof. in

- Industrial non-slip rungs and box section stiles.
- Fitted locking safety catch on the 2 section ladders.
- Rubber bearer bars.
- Maximum capacity load of 150 kg.

| Code          | Rungs | Closed     | Open       | Weight(kg) |
|---------------|-------|------------|------------|------------|
|               |       | Height(mm) | Height(mm) |            |
| TRL130 Single | 11    | 2950       | 2950       | 9          |
| TRL140 Single | 15    | 3940       | 3940       | 12         |
| TRL150 Single | 19    | 4940       | 4940       | 14         |
| TRL155 Single | 21    | 5430       | 5430       | 15         |
| TRL230 Double | 11+9  | 3000       | 4670       | 14.5       |
| TRL235 Double | 13+11 | 3450       | 5670       | 16.5       |
| TRL240 Double | 15+13 | 3950       | 6670       | 18.5       |
| TRL245 Double | 17+15 | 4450       | 7670       | 20.5       |