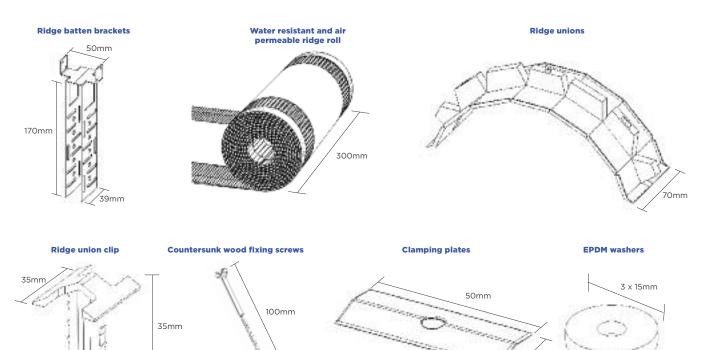

#### **Material and colour choice**

- Ridge unions and clips are manufactured from UV protected and colour fast polypropylene
- Water resistant and ventilated roll membrane with attached self-adhesive and coloured aluminium flashing
- Galvanised steel ridge batten brackets
- Stainless steel clamping plates and fixing screws
- EPDM rubber washers
- Available in black, terracotta or brown
- black and brown packs are supplied with black ridge unions and clips
- terracotta packs supplied with terracotta ridge unions and clips
- **Components supplied in the pack**
- 10no. ridge batten brackets
- 1no. 6m water resistant and air permeable ridge roll
- 13no. ridge unions
- 26no. ridge union clips
- 13no. countersunk wood fixing screws
- 13no. clamping plates
- 13no. EPDM washers