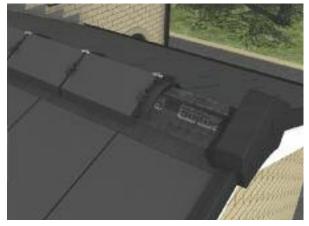

and corrosion resistant aluminium flashing secured to roll
- Generous 25mm self-adhesive bonding strip areas for easy and reliable bonding
- Extended slotted ridge bracket fixing points for ease and flexibility
- 70mm wide ridge union width provides additional water bar protection
- Assurance of stainless steel clamping plates
- Terracotta coloured ridge unions (terracotta packs only) for a colour coordinated finish
- Maintains consistently smart appearance
- Not impacted by building settlement
- Helps prevent entry of large insects, birds and vermin into the roofline

### Quality

- Helping to meet:
  - BS 5534 Code of practice for slating and tiling
- BS 5250 Code of practice for control of condensation in buildings

, 23mm

• Complies with all other relevant regulations and standards



6m Roll Out Dry Fix Ridge System - Black

Page 1 of 2 see next page



# 6m Roll Out Dry Fix Ridge System

Convenient '1 pack' mechanical fix solution for roof ridge installations.

#### Page 2 of 2

#### **Material and colour choice**

- Ridge unions and clips are manufactured from UV protected and colour fast polypropylene
- Water resistant and ventilated roll membrane with attached self-adhesive and coloured aluminium flashing
- Galvanised steel ridge batten brackets
- Stainless steel clamping plates and fixing screws
- EPDM rubber washers
- Available in black, terracotta or brown
- black and brown packs are supplied with black ridge unions and clips
- terracotta packs supplied with terracotta ridge unions and clips
- **Components supplied in the pack**
- 10no. ridge batten brackets
-