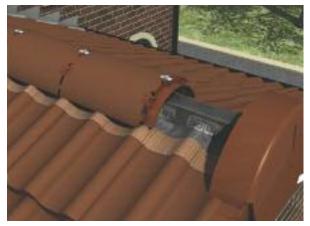

- Available in black, terracotta or brown
- black and brown packs are supplied with black ridge unions and clips
- terracotta packs supplied with terracotta ridge unions and clips
- **Components supplied in the pack**
- 10no. ridge batten brackets
- 1no. 6m water resistant and air permeable ridge roll
- 13no. ridge unions
- 26no. ridge union clips
- 13no. countersunk wood fixing screws
- 13no. clamping plates
- 13no. EPDM washers

### **Installation advice**

Please refer to www.timloc.co.uk for our full recommended installation guidance.

#### How to order

Select the relevant 6m Roll Out Dry Fix Ridge System pack colour for the project.

Order 1 pack for roof ridge lengths up to 6m.

Sequential packs can be installed. Please allow for a minimal roll membrane overlap of at least 150mm.



6m Roll Out Dry Fix Ridge System - Terracotta

#### **Product codes**

| Description                           | Colour     | Product code |
|---------------------------------------|------------|--------------|
| 6m roll out dry fix ridge system pack | Black      | 44600        |
| 6m roll out dry fix ridge system pack | Terracotta | 44601        |
| 6m roll out dry fix ridge system pack | Brown      | 44602        |