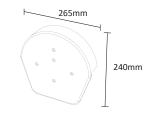

#### Products in the system

- Universal verge unit
- Eaves starter
- Half round ridge (apex) end cap
- Angled ridge (apex) end cap
- End grain batten bracket (optional)

Ambi-Verge eaves starter in Terracotta

Ridge piece (half round or angled)