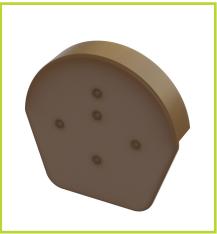

# A robust, attractive and weather resistant verge system alternative to wet mortar bedding.

Ambi-Verge universal dry fix verge

Ambi-Verge dry fix half round ridge end cap

Ambi-Verge dry fix angled ridge end cap

# A robust, attractive and weather resistant verge system alternative to wet mortar bedding.

Ambi-Verge dry fix angled ridge end cap in Terracotta

Ambi-Verge dry fix half round ridge end cap in Terracotta