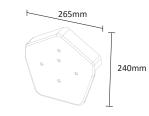

# A robust, attractive and weather resistant verge system alternative to wet mortar bedding.

Ambi-Verge universal dry fix verge

Ambi-Verge dry fix half round ridge end cap

Ambi-Verge dry fix angled ridge end cap

# A robust, attractive and weather resistant verge system alternative to wet mortar bedding.

Ambi-Verge dry fix angled ridge end cap in Terracotta

Ambi-Verge dry fix half round ridge end cap in Terracotta