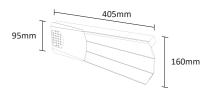

# A robust, attractive and weather resistant verge system alternative to wet mortar bedding.

Ambi-Verge universal dry fix verge

Ambi-Verge dry fix half round ridge end cap

Ambi-Verge dry fix angled ridge end cap

#### Products in the system

- Universal verge unit
- Eaves starter
- Half round ridge (apex) end cap
- Angled ridge (apex) end cap
- End grain batten bracket (optional)