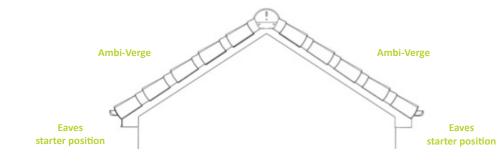

#### Products in the system

- Universal verge unit
- Eaves starter
- Half round ridge (apex) end cap
- Angled ridge (apex) end cap
- End grain batten bracket (optional)

#### How to order

- Select the relevant verge system colour for the project.
- 1 verge piece is required for each roof tile in the sloping run.
- Select the ridge shape for the apex of the system angled or round.
- Eaves starter must be installed at the beginning of each sloping run.
- 1 optional end grain batten bracket is required for each verge piece installed in the sloping run.