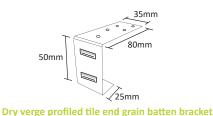

# Features and benefits

- Universal installation LH & RH sides are interchangeable.
- Long lasting, reliable and virtually maintenance free.
- Protects against wind uplift, water ingress and general deterioration.
- Easy, fast, clean and generally safer mortar free installation.
- Allows virtually all weather installation.
- Strong but supple for easy flexing and sliding along the tiles.
- Secure fit around the tile reassurance.
- Maintains consistently smart appearance.
- Not impacted by building settlement.
- Meets mechanical fix legislation requirements.
- The system also offers a unique steel fixing bracket option that presents flexible fixing points for use with alternative size counter battens or straight onto tile batten ends. The bracket avoids the reliance of end grain fixing, which can cause splitting and consequential damp penetration issues.

# Material and colour choice

- UV protected and colour fast polypropylene
- Galvanised steel batten end bracket (optional)
- Available in grey, terracotta, brown and black

#### Products in the system

- Universal verge unit
- Eaves starter
- Half round ridge (apex) end cap
- Angled ridge (apex) end cap
- End grain batten bracket (optional)