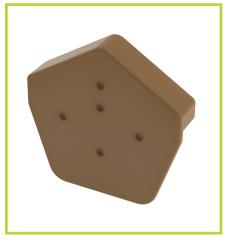

# A robust, attractive and weather resistant verge system alternative to wet mortar bedding.

Ambi-Verge universal dry fix verge

Ambi-Verge dry fix half round ridge end cap

Ambi-Verge dry fix angled ridge end cap

# A robust, attractive and weather resistant verge system alternative to wet mortar bedding.

Ambi-Verge dry fix angled ridge end cap in Terracotta

Ambi-Verge dry fix half round ridge end cap in Terracotta