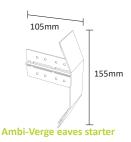

#### Products in the system

- Universal verge unit
- Eaves starter
- Half round ridge (apex) end cap
- Angled ridge (apex) end cap
- End grain batten bracket (optional)

Ambi-Verge eaves starter in Terracotta

Ridge piece (half round or angled)