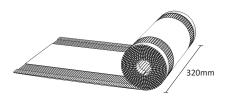

# 6m roll out dry fix ridge kit

Convenient '1 pack' mechanical fix solution for roof ridge installations.

6m ridge roll

Ridge union

Ridge union clips

## Components supplied in the pack

- 1 x 6m vent roll membrane with self-adhesive flashing
- 13 x fixing screws and clamping plates
- 13 x ridge unions
- 26 x ridge union clips
- 10 x ridge batten straps