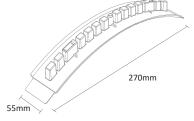

# 6m roll out dry fix ridge kit

Convenient '1 pack' mechanical fix solution for roof ridge installations.

6m ridge roll

Ridge union

Ridge union clips

## Components supplied in the pack

- 1 x 6m vent roll membrane with self-adhesive flashing
- 13 x fixing screws and clamping plates
- 13 x ridge unions
- 26 x ridge union clips
- 10 x ridge batten straps