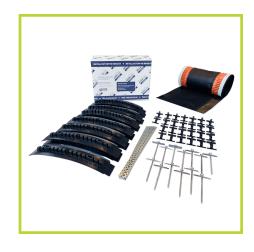

# 6m roll out dry fix ridge kit

Convenient '1 pack' mechanical fix solution for roof ridge installations.

6m ridge roll

Ridge union

Ridge union clips

## Components supplied in the pack

- 1 x 6m vent roll membrane with self-adhesive flashing
- 13 x fixing screws and clamping plates
- 13 x ridge unions
- 26 x ridge union clips
- 10 x ridge batten straps