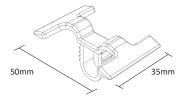

# 6m roll out dry fix ridge kit

Convenient '1 pack' mechanical fix solution for roof ridge installations.

6m ridge roll

Ridge union

Ridge union clips

## Components supplied in the pack

- 1 x 6m vent roll membrane with self-adhesive flashing
- 13 x fixing screws and clamping plates
- 13 x ridge unions
- 26 x ridge union clips
- 10 x ridge batten straps