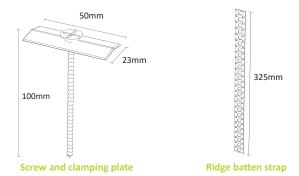

## Components supplied in the pack

- 1 x 6m vent roll membrane with self-adhesive flashing
- 13 x fixing screws and clamping plates
- 13 x ridge unions
- 26 x ridge union clips
- 10 x ridge batten straps