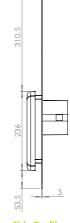

nwater

### **Relevant Standards**

- BS EN 490:2011 Concrete roofing tiles and fittings for roof covering and wall cladding - product specifications (+A1:2017)
- BS 5250: 2021 Management of moisture in buildings Code of practice
- BS 5534:2014 Slating and tiling for pitched roofs and vertical cladding code of practice (+A2:2018)
- Manufactured to BS EN ISO 9001:2015 and BS EN ISO 14001:2015
- Complies with all relevant sections of the Building Regulations 2010
- Satisfies all relevant NHBC requirements

# Compatibility

Natural or Synthetic slates in sizes  $600 mm \times 300 mm$  or  $500 mm \times 250 mm$  from all major manufacturers.

# Black 4001



4001

# Material and Colour Choice

- Injection moulded Polypropylene
- Available in Black or Blue Black

### **Product Dimensions**





**Top Profile** 

Side Profile

## **Product Codes**

| Product Description         | Colour     | Weight | Pack Quantity | Pack Code | Pallet Quantity |
|-----------------------------|------------|--------|---------------|-----------|-----------------|
| Universal Hooded Slate Vent | Black      | 0.8kg  | 5             | 4001      | 120             |
| Universal Hooded Slate Vent | Blue Black | 0.8kg  | 5             | 4001BB    | 120             |
| Pipe Adapter Kit            | Black      | 0.5kg  | 1             | 4101      | N/A             |
| Pipe Adapter Only           | Black      | 0.15kg | 1             | 4102      | N/A             |
| Flexible PVC Pipe Only      | White      | 0.3kg  | 1             | 4103      | N/A             |

## **Accessories**

- Can be combined with