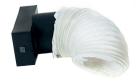

## **Accessories**

- Can be combined with the pipe adaptor kit (4101) to enable connection of 110mm soil vent pipe and/or mechanical extractor
- Can be connected to 100/110/125/150mm duct sizes when combined with the multi adapter (RTV-ADMULT)
- The 110mm Flexipipe (RTV-KIT1) can be used to aid connection to ventilation duct or soil vent pipe

Pipe Adapter Kit 4101

Multi Adapter RTV-ADMULTI

110mm Flexi-Pipe RTV-KIT1