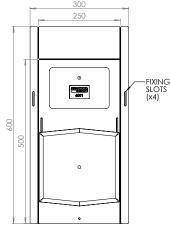

ainwater

### **Relevant Standards**

- BS EN 490:2011 Concrete roofing tiles and fittings for roof covering and wall cladding - product specifications (+A1:2017)
- BS 5250: 2021 Management of moisture in buildings Code of practice
- BS 5534:2014 Slating and tiling for pitched roofs and vertical cladding code of practice (+A2:2018)
- Manufactured to BS EN ISO 9001:2015 and BS EN ISO 14001:2015
- Complies with all relevant sections of the Building Regulations 2010
- Satisfies all relevant NHBC requirements

# Compatibility

Natural or Synthetic slates in sizes  $600 mm \times 300 mm$  or  $500 mm \times 250 mm$  from all major manufacturers.

# Black 4001



4001

# Material and Colour Choice

- Injection moulded Polypropylene
- Available in Black or Blue Black

### **Product Dimensions**





**Top Profile** 

Side Profile

## **Product Codes**

| Product Description         | Colour     | Weight | Pack Quantity | Pack Code | Pallet Quantity |
|-----------------------------|------------|--------|---------------|-----------|-----------------|
| Universal Hooded Slate Vent | Black      | 0.8kg  | 5             | 4001      | 120             |
| Universal Hooded Slate Vent | Blue Black | 0.8kg  | 5             | 4001BB    | 120             |
| Pipe Adapter Kit            | Black      | 0.5kg  | 1             | 4101      | N/A             |
| Pipe Adapter Only           | Black      | 0.15kg | 1             | 4102      | N/A             |
| Flexible PVC Pipe Only      | White      | 0.3kg  | 1             | 4103      | N/A             |

## **Accessories**

- Can be combined wit