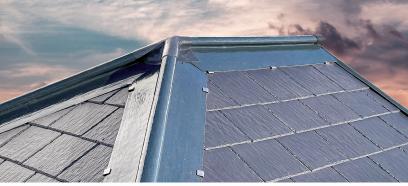

# Roll Top Ridge and Hip System **20 YEAR GUARANTEE**

SwiftRidg<sup>™</sup> is an alternative to the traditional lead or zinc roll top ridge and hip. With clipable components and a unique omega bracket the SwiftRidg™ is provided in 3m kits, with the SwiftRidg™+ offering a ventilated application option at ridge level.

### FEATURES AND BENEFITS

- Offers a light and durable alternative to lead, zinc, copper • and galvanised steel systems
- Suitable for ridge and hip applications on roof pitches from . 20° to 50°
- Faster installation compared to metal alternatives
- Suitable for warm and cold roof applications •
- Stainless steel ridge batten straps optional
- Ridge ventilation option
- No toxic or contaminatied run off; can be used for rainwater harvesting
- No theft value