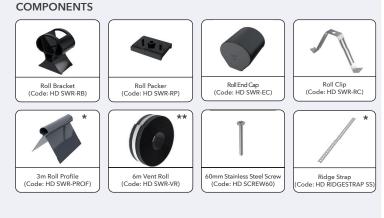

## FIXING KITS (3m)

#### SwiftRidg<sup>™</sup> Code: HD SWR

(For non-vented applications) 6x Roll Bracket 6x Roll Clip 6x Roll Packer 6x 60mm Stainless Steel Screw 2x Roll End Cap

## SwiftRidg™+ Code: HD SWR+

(For vented applications) 6x Roll Bracket 6x Roll Clip 6x Roll Packer 6x 60mm Stainless Steel Screw 2x Roll End Cap 1x 6m Vent Roll \*\*

#### \* Sold separately.

\*\* Part of SWR+ Kit, or can be purchased separately.

| COMPONENT                      | MATERIAL SPECIFICATION |
|--------------------------------|------------------------|
| Roll Bracket (HD SWR-RB)       | Polyamide              |
| Roll Clip (HD SWR-RC)          | Stainless steel        |
| Roll End Cap (HD SWR-EC)       | Polypropylene          |
| Roll Packer (HD SWR-RP)        | Polyamide              |
| Roll Profile (HD SWR-PROF)     | GRP                    |
| Vent Roll (HD SWR-VR)          | Aluminium              |
| Ridge Screw (HD SCREW60)       | Stainless steel        |
| Ridge Strap (HD RIDGESTRAP SS) | Stainless steel        |