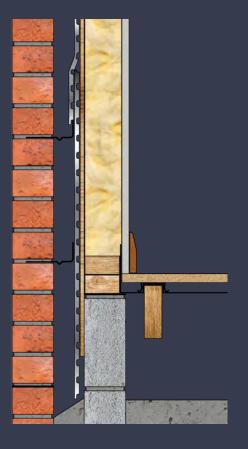

# **Reflective Insulating Breather Membrane**

## **KEY FEATURES**

- SFBA BB is a vented bubble membrane and insulation layer in one.
- SFBA BB helps to prevent the formation of mould & damp by reducing the risk of condensation.
- · W1 watertightness makes SFBA BB suitable for use in walls
- SFBA BB insulates during winter and acts as a radiant barrier (reducing solar gain) in the summer.
- SFBA BB is ideal for use in walls structures in new build and in renovation, refurbishment / extension projects.
- SFBA BB's technical specification means high performance from a small footprint.
- Easy installation results in minimal waste. SuperFOIL is manufactured with 40% recycled materials and is recyclable at the end of its useful life.

## TECHNICAL

| PRODUCT DIMENSIONS |          | TH  |
|--------------------|----------|-----|
| Thickness          | 4mm      | Cor |
| Length             | 50 m     | Wa  |
| Width              | 1.35m    | Em  |
| Total Coverage     | 67.5 sqm |     |
| Weight Per Roll    | 7.1 kg   |     |

| THERMAL PERFORMANCE    |       |
|------------------------|-------|
| Core                   | 0.125 |
| Wall (inc. air spaces) | 0.838 |
| Emittance              | 0.03  |