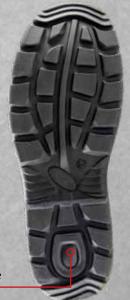

### SOLE

**LINBREAKABLE** injected construction SRC slip resistant 200°C temperature resistance Energy absorbing heel

Steel toe-cap Steel midsole Anti-static

#### MAIN FEATURES

Cooling ACS air flow insock Easy clean, clear channel sole

Black full grain leather upper

ACS cooling insole

Steel anti-penetration midsole for underfoot protection

Steel toe-cap

CER

Easy clean, clear channel sole