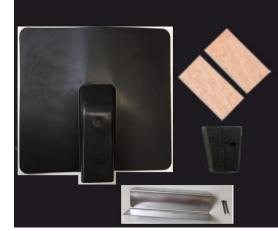

#### FlexiFlash Kit

For use on Profile Pan Tiles (Marley Mendip, Redland Renown etc)

- 1 x FlexiFlash<sup>™</sup>
- 2 x Shims (packings)
- 1 x Foam insert
- 1 x Aluminium support (& nails)