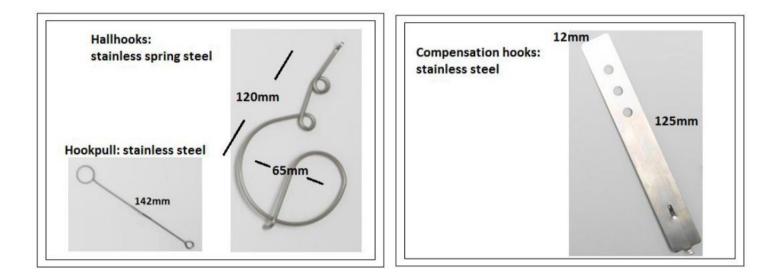

#### Slate Refit Kit

For use on existing Slate Roofs

- 1 x SolarFlash™
- 3 x Hallhooks<sup>™</sup> & 1 x Hookpull<sup>™</sup>
- · 2 x Shims (packings)
- 1 x Foam insert
- 3 x Compensation hooks
- Installation instructions

## Component part product information: