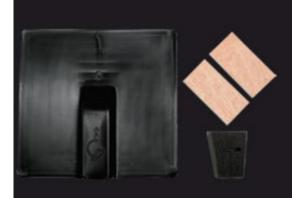

#### Flat Tile Kit

For use on Plain Tiles (Rosemary), Concrete Tiles (Marley Modern, Stonewold)

- 1 x Smaller SolarFlash<sup>™</sup>
- 2 x Shims (packings)
- 1 x Foam insert
- Installation instructions