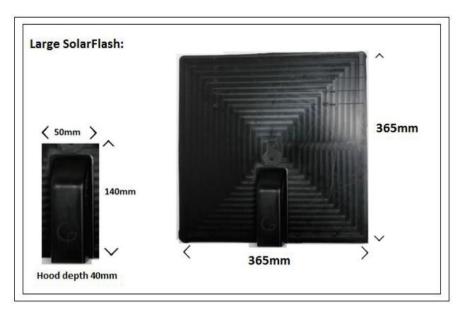

#### Slate Refit Kit

For use on existing Slate Roofs

- 1 x SolarFlash™
- 3 x Hallhooks<sup>™</sup> & 1 x Hookpull<sup>™</sup>
- · 2 x Shims (packings)
- 1 x Foam insert
- 3 x Compensation hooks
- Installation instructions

#### Slate New Build Kit

For use on all new build slate roofs

- 1 x SolarFlash<sup>™</sup>
- · 2 x Shims (packings)
- 1 x Foam insert
- Installation instructions

## Component part product information: