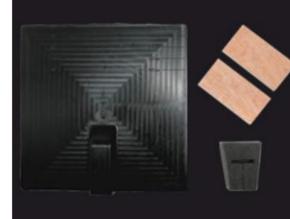

#### Slate New Build Kit

For use on all new build slate roofs

- 1 x SolarFlash<sup>™</sup>
- · 2 x Shims (packings)
- 1 x Foam insert
- Installation instructions