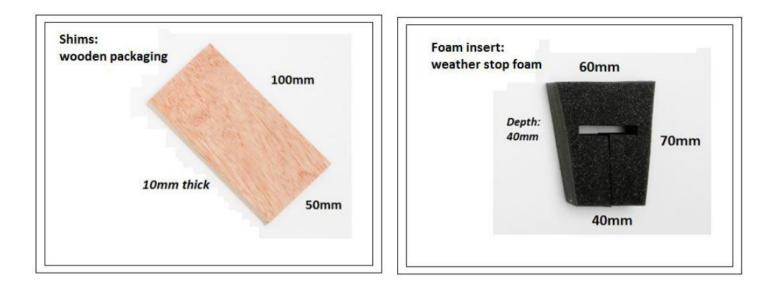

#### Slate Refit Kit

For use on existing Slate Roofs

- 1 x SolarFlash™
- 3 x Hallhooks<sup>™</sup> & 1 x Hookpull<sup>™</sup>
- · 2 x Shims (packings)
- 1 x Foam insert
- 3 x Compensation hooks
- Installation instructions

#### Slate New Build Kit

For use on all new build slate roofs

- 1 x SolarFlash<sup>™</sup>
- · 2 x Shims (packings)
- 1 x Foam insert
- Installation instructions

#### Flat Tile Kit

For use on Plain Tiles (Rosemary), Concrete Tiles (Marley Modern, Stonewold)

- 1 x Smaller SolarFlash<sup>™</sup>
- 2 x Shims (packings)
- 1 x Foam insert
- Installation instructions

#### FlexiFlash Kit

For use on Profile Pan Tiles (Marley Mendip, Redland Renown etc)

- 1 x FlexiFlash<sup>™</sup>
- 2 x Shims (packings)
- 1 x Foam insert
- 1 x Aluminium support (& nails)

## Component part product information: