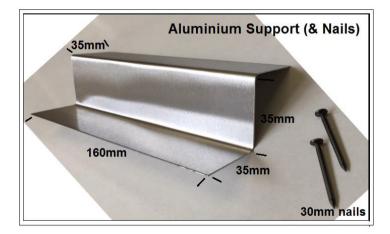

#### FlexiFlash Kit

For use on Profile Pan Tiles (Marley Mendip, Redland Renown etc)

- 1 x FlexiFlash<sup>™</sup>
- 2 x Shims (packings)
- 1 x Foam insert
- 1 x Aluminium support (& nails)

## Component part product information: