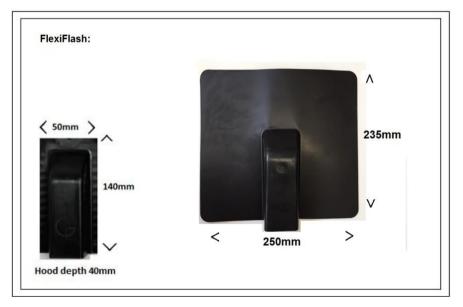

#### FlexiFlash Kit

For use on Profile Pan Tiles (Marley Mendip, Redland Renown etc)

- 1 x FlexiFlash<sup>™</sup>
- 2 x Shims (packings)
- 1 x Foam insert
- 1 x Aluminium support (& nails)

## Component part product information: