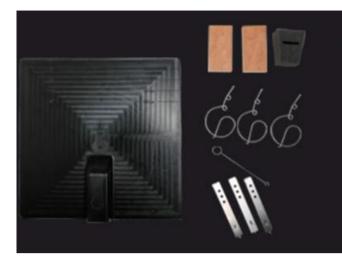

#### Slate Refit Kit

For use on existing Slate Roofs

- 1 x SolarFlash™
- 3 x Hallhooks<sup>™</sup> & 1 x Hookpull<sup>™</sup>
- · 2 x Shims (packings)
- 1 x Foam insert
- 3 x Compensation hooks
- Installation instructions