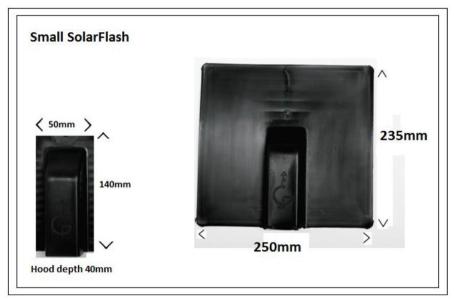

#### Flat Tile Kit

For use on Plain Tiles (Rosemary), Concrete Tiles (Marley Modern, Stonewold)

- 1 x Smaller SolarFlash<sup>™</sup>
- 2 x Shims (packings)
- 1 x Foam insert
- Installation instructions

## Component part product information: