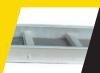

Heavy-duty aluminium cross bearers on rear staging board for increased rigidity

Heavy-duty plastic end caps for a smooth profile

Provides a safe and secure working platform when used in combination with the Youngman Staging System