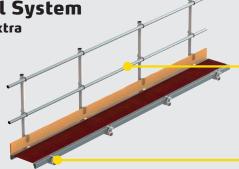

## Lightweight Staging

**Staging System** 

300kg
MAX. LOAD
(Load includes user, tools,
materials, etc.)

Heavy-duty aluminium cross bearers on rear staging board for increased rigidity

Heavy-duty plastic end caps for a smooth profile

Provides a safe and secure working platform when used in combination with the Youngman Staging System