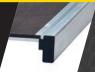

## YOUNGMAN®

**TRADE APPROVED SINCE 1926** 

## Lightweight Staging

**Staging System** 

300kg
MAX. LOAD
(Load includes user, tools,
materials, etc.)

## **NEW**



Lightweight and robust aluminium box section stiles for added strength and durability

Easy to set up and transport

Resin-coated boards provide a slip-resistant and comfortable working platform



Heavy-duty aluminium cross bearers on rear staging board for increased rigidity

Heavy-duty plastic end caps for a smooth profile







Provides a safe and secure working platform when used in combination with the Youngman Staging System

Robust inner clamp to secure handrail to the staging board



## **SPECIFICATIONS**

| Product Code | Model | Max.<br>Span (mm) | Volume (m³) | No. of<br>bearers | Overall dimensions (mm) | Product<br>Weight (kg) |
|--------------|-------|-------------------|-------------|-------------------|-------------------------|------------------------|
| 33050800     | 3.0m  | 2700              | 0.1         | 9                 | 2976 x 450 x 75         | 15.7                   |
| 33650800     | 3.6m  | 3300              | 0.12        | 11                | 3596 x 450 x 75         | 18.9                   |
| 34250800     | 4.2m  | 3600              | 0.14        | 13                | 4236 x