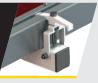

## YOUNGMAN®

**TRADE APPROVED SINCE 1926** 

## Lightweight Staging

**Staging System** 

300kg
MAX. LOAD
(Load includes user, tools,
materials, etc.)

## **NEW**



Lightweight and robust aluminium box section stiles for added strength and durability

Easy to set up and transport

Resin-coated boards provide a slip-resistant and comfortable working platform



Heavy-duty aluminium cross bearers on rear staging board for increased rigidity

Heavy-duty plastic end caps for a smooth profile







Provides a safe and secure working platform when used in combination with the Youngman Staging System

Robust inner clamp to secure handrail to the staging board



## **SPECIFICATIONS**

| Product Code | Model | Max.<br>Span (mm) | Volume (m³) | No. of<br>bearers | Overall dimensions (mm) | Product<br>Weight (kg) |
|--------------|-------|-------------------|-------------|-------------------|-------------------------|------------------------|
| 33050800     | 3.0m  | 2700              | 0.1         | 9                 | 2976 x 450 x 75         | 15.7                   |
| 33650800     | 3.6m  | 3300              | 0.12        | 11                | 3596 x 450 x 75         | 18.9                   |
| 34250800     | 4.2m  | 3600              | 0.14        | 13                | 4236 x 450 x 75         | 23.9                   |
| 34850800     | 4.8m  | 4200              | 0.16        | 15                | 4836 x 450 x 75         | 27.2