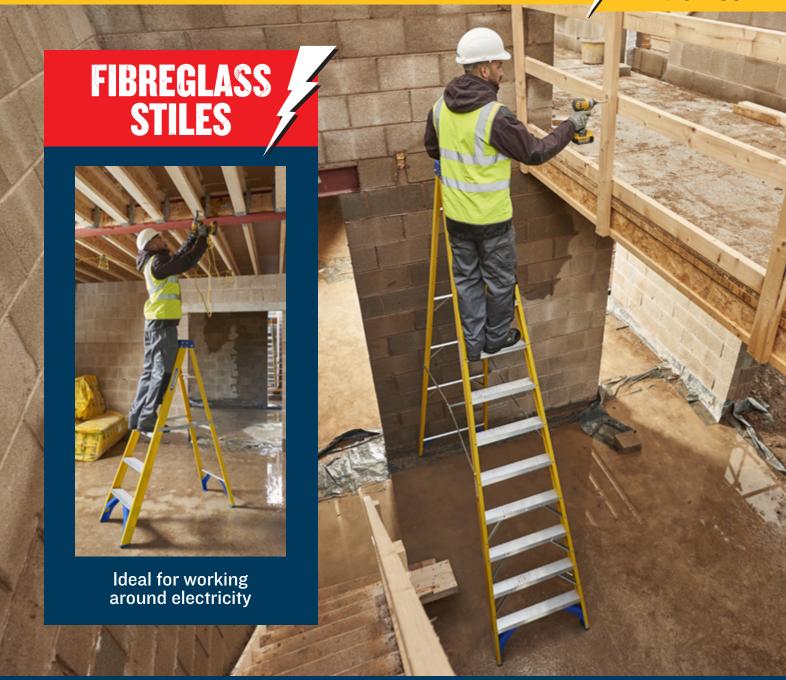

### FIBREGLASS SWINGBACK STEPLADDER

**DURABLE • FOR WORKING AROUND ELECTRICITY • BEST OVERALL CHOICE** 

**FIBREGLASS** 

#### **DURABLE • FOR WORKING AROUND ELECTRICITY • BEST OVERALL CHOICE**

#### **FIBREGLASS**

Heavy-duty

slip-resistant treads for added strength and security

- Constructed using extremely durable, non conductive, seven-layer fibreglass rails that are highly resistant to weathering, ideal for any job around the worksite
- Multi-functional HolsterTop<sup>™</sup> keeps tools organised and limits trips up and down the ladder
- EDGE® bracing prevents rail damage