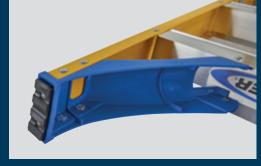

#### **FIBREGLASS**

Heavy-duty

slip-resistant treads for added strength and security

- Constructed using extremely durable, non conductive, seven-layer fibreglass rails that are highly resistant to weathering, ideal for any job around the worksite
- Multi-functional HolsterTop<sup>™</sup> keeps tools organised and limits trips up and down the ladder
- EDGE® bracing prevents rail damage

Easy to use H-spreaders to enable single handed operation and add to the strength and stability of the ladder

Generous 298mm tread pitch provides greater working heights

EDGE® moulded brace and foot pad combination provides enhanced bracing strength and protects the base tread from damage