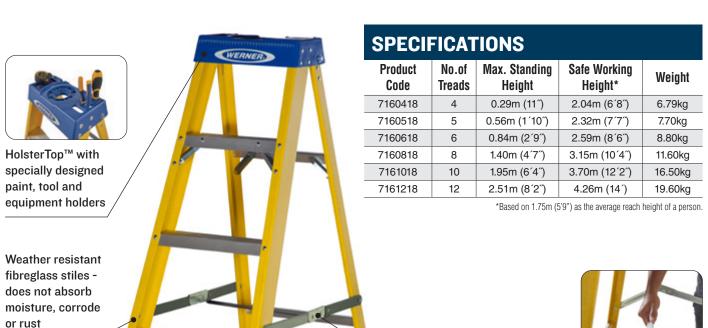

## THE BEST OVERALL CHOICE FOR ANY TRADE

HolsterTop™ holds tools and supplies securely

EDGE® Brace System protects against damage

Compatible with Werner Lock-In System holds more tools and maximise your work space

#### **FIBREGLASS**

Heavy-duty

slip-resistant treads for added strength and security

- Constructed using extremely durable, non conductive, seven-layer fibreglass rails that are highly resistant to weathering, ideal for any job around the worksite
- Multi-functional HolsterTop<sup>™</sup> keeps tools organised and limits trips up and down the ladder
- EDGE® bracing prevents rail damage

Easy to use H-spreaders to enable single handed operation and add to the strength and stability of the ladder

Generous 298mm tread pitch provides greater working heights

EDGE® moulded brace and foot pad combination provides enhanced bracing strength and protects the base tread from damage