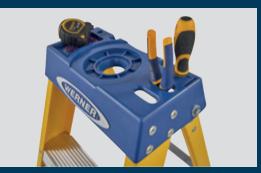

## THE BEST OVERALL CHOICE FOR ANY TRADE

HolsterTop™ holds tools and supplies securely

EDGE® Brace System protects against damage

Compatible with Werner Lock-In System holds more tools and maximise your work space

#### **FIBREGLASS**

Heavy-duty

slip-resistant treads for added strength and security

- Constructed using extremely durable, non conductive, seven-layer fibreglass rails that are highly resistant to weathering, ideal for any job around the worksite
- Multi-functional HolsterTop<sup>™</sup> keeps tools organised and limits trips up and down the ladder
- EDGE® bracing prevents rail damage