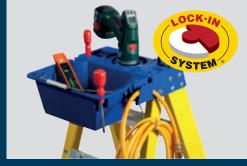

## THE BEST OVERALL CHOICE FOR ANY TRADE

HolsterTop™ holds tools and supplies securely

EDGE® Brace System protects against damage

Compatible with Werner Lock-In System holds more tools and maximise your work space

#### **FIBREGLASS**

Heavy-duty

slip-resistant treads for added strength and security

- Constructed using extremely durable, non conductive, seven-layer fibreglass rails that are highly resistant to weathering, ideal for any job around the worksite
- Multi-functional HolsterTop<sup>™</sup> keeps tools organised and limits trips up and down the ladder
- EDGE® bracing prevents rail damage