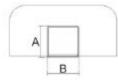

#### TPE Through Wall / Corner Drainage Outlet 90 degree perforated flange

| Item                     | Description                                               | Α   | В   | С   | D   | E   | F   |
|--------------------------|-----------------------------------------------------------|-----|-----|-----|-----|-----|-----|
| RO-TPE-030-320-065-100-Z | TPE Corner Outlet 90 degree perforated flange 65mmx100mm  | 65  | 100 | 427 | 150 | 162 | 340 |
| RO-TPE-030-320-100-100-Z | TPE Corner Outlet 90 degree perforated flange 100mmx100mm | 100 | 100 | 427 | 150 | 162 | 340 |