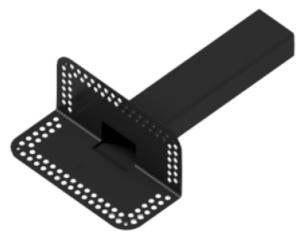

### TPE Through Wall / Corner Drainage Outlet 90 degree perforated flange

| Function:              | Through wall or corner fittings are used to connect bituminous waterproof roofing<br>felt to rain water drains placed close to walls through bends for form a long term<br>seal. They have a perforated flange to improve the watertight bond. The outlet is<br>bonded in the sandwich method where it is bonded between two layers of<br>waterproofing membrane for and over-and-under seal. The perforations in the the<br>flange also improve mechanical fixing to the reinforced concrete and to the wall.<br>They can also be used in horizontal and vertical rain water drains.<br>Always prime the outlet and membrane before installation. |                       |                      |  |  |  |  |
|------------------------|----------------------------------------------------------------------------------------------------------------------------------------------------------------------------------------------------------------------------------------------------------------------------------------------------------------------------------------------------------------------------------------------------------------------------------------------------------------------------------------------------------------------------------------------------------------------------------------------------------------------------------------------------|-----------------------|----------------------|--|--|--|--|
| Compatibility:         | They are compatible with APP and SBS prefabricated bituminous felts and bituminous coats.                                                                                                                                                                                                                                                                                                                                                                                                                                                                                                                                                          |                       |                      |  |  |  |  |
| Range:                 | Section: (A x B) 65x100 100x100                                                                                                                                                                                                                                                                                                                                                                                                                                                                                                                                                                                                                    |                       |                      |  |  |  |  |
| Performance:           | Resistant to deterioration by the sun, ozone and other agents or chemicals<br>normally found in the atmosphere. They have excellent flexibility even at low<br>temperatures. The mechanical properties are maintained in the long term.                                                                                                                                                                                                                                                                                                                                                                                                            |                       |                      |  |  |  |  |
| Operating temperature: | -20°C; +70°C                                                                                                                                                                                                                                                                                                                                                                                                                                                                                                                                                                                                                                       | Included accessories: | N/A                  |  |  |  |  |
| Material:              | TPE                                                                                                                                                                                                                                                                                                                                                                                                                                                                                                                                                                                                                                                | Optional accessories: | Tapered joint, Bends |  |  |  |  |
| Recycled product:      | No                                                                                                                                                                                                                                                                                                                                                                                                                                                                                                                                                                                                                                                 | Recyclable:           | Yes                  |  |  |  |  |