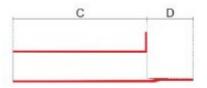

#### TPE Through Wall / Corner Drainage Outlet 90 degree perforated flange

| Item                     | Description                                               | Α   | В   | С   | D   | E   | F   |
|--------------------------|-----------------------------------------------------------|-----|-----|-----|-----|-----|-----|
| RO-TPE-030-320-065-100-Z | TPE Corner Outlet 90 degree perforated flange 65mmx100mm  | 65  | 100 | 427 | 150 | 162 | 340 |
| RO-TPE-030-320-100-100-Z | TPE Corner Outlet 90 degree perforated flange 100mmx100mm | 100 | 100 | 427 | 150 | 162 | 340 |