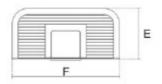

#### TPE Through Wall / Corner Drainage Outlet 90 degree perforated flange

| Item                     | Description                                               | Α   | В   | С   | D   | E   | F   |
|--------------------------|-----------------------------------------------------------|-----|-----|-----|-----|-----|-----|
| RO-TPE-030-320-065-100-Z | TPE Corner Outlet 90 degree perforated flange 65mmx100mm  | 65  | 100 | 427 | 150 | 162 | 340 |
| RO-TPE-030-320-100-100-Z | TPE Corner Outlet 90 degree perforated flange 100mmx100mm | 100 | 100 | 427 | 150 | 162 | 340 |