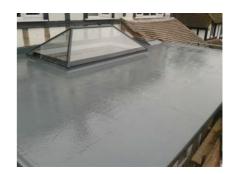

### **Description**

This is an assessment of Restec GRP Roof 1010 System used for waterproofing of roofs, balconies and walkways.

The System consists of GRP Roof 1010 Base Coat Resin and Chopped Strand (CSM) Fibreglass Reinforcement Roll / Taping Mat applied insitu over a good quality OSB3 deck. The roof is finished with pre formed GRP edge trims and a GRP 1010 Top Coat.