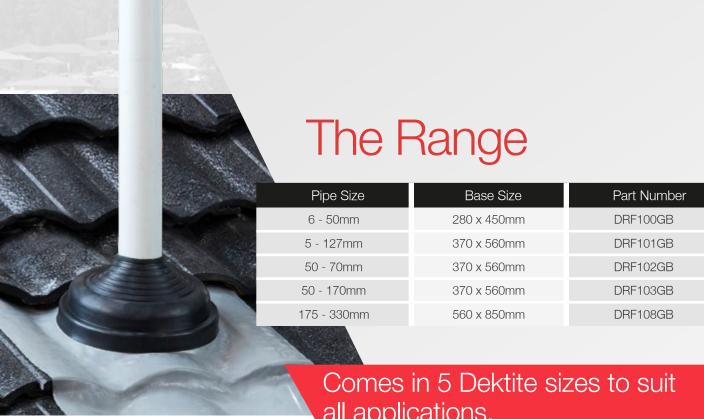

## Other key features:

Unique stretchable base that suits *all roof profiles.* 

Easy to install.

Minimal tools required.

Market leading sealing system that you can trust.

UV rated.

all applications.

\*DRF103GB & DRF108GB available from stock - all others items are availlable by special order only