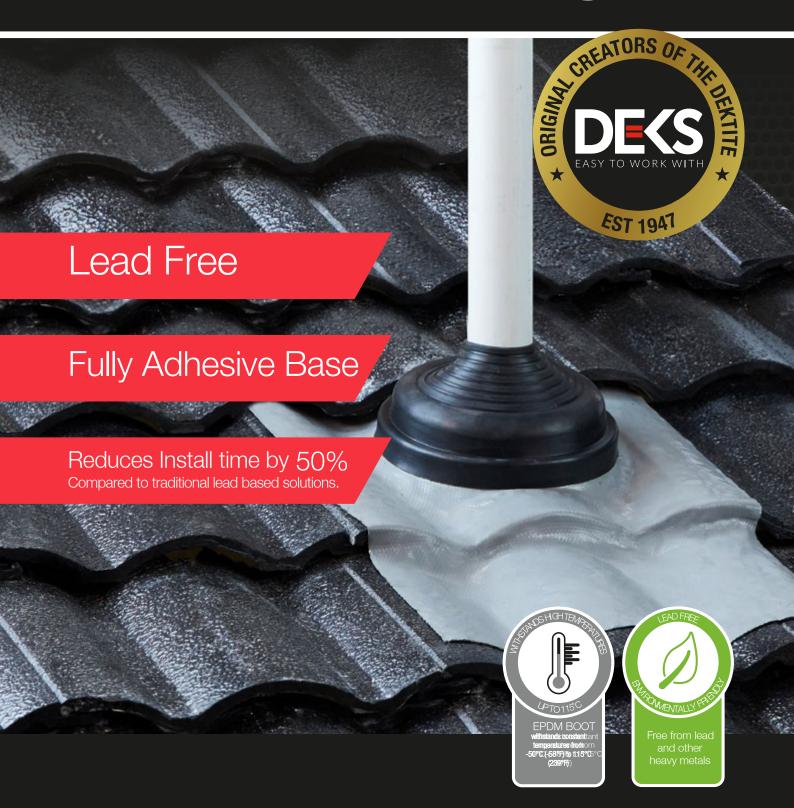

## DE(S RAPID FLASH<sup>™</sup>

DEKS, the original creator of Dektite®, established in 1947, continues to lead our industry with innovation.

DEKS is proud to continue the lead-free innovation, with the launch of Rapid Flash™, that replaces traditional lead based flashings. Rapid Flash™ incorporates a cleverly designed mesh that is free from toxic materials.

The solution has been designed to suit both metal and tile roofs whilst incorporating a paintable surface that can be adapted to suit different roof colors.

## Other key features:

Unique stretchable base that suits *all roof profiles.* 

Easy to install.

Minimal tools required.

Market leading sealing system that you can trust.

UV rated.

all applications.

\*DRF103GB & DRF108GB available from stock - all others items are availlable by special order only