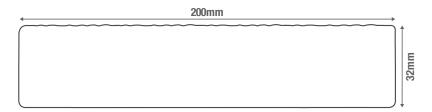

| SPECIFICATIONS                  |            |
|---------------------------------|------------|
| Board Length                    | 3.6 metres |
| Board Width                     | 200mm      |
| Board Thickness                 | 32mm       |
| Each Board weighs approximately | 14.53kg    |