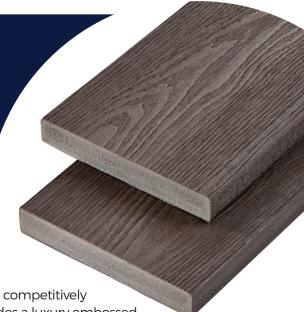

PVC Decking is the superior synthetic Decking material of choice and competitively priced on the market. Unlike most traditional Decking solutions, it provides a luxury embossed finish, colour and texture. Cladco PVC Decking is available in six colours.

Due to the advanced nature of the PVC Decking composition, it looks more like natural wood than any other synthetic Decking materials available.

PVC Decking is low-maintenance; simply wash it with soap and water regularly, and an occasional pressure wash will help the deck continue looking great for years. Compatible with traditional and hidden fastening methods.