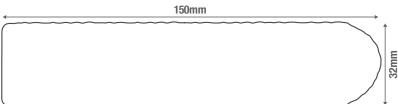

Premium PVC Bullnose Decking is easy to maintain, simply wash it regularly with soap and water. Keep it looking its very best with an occasional pressure wash.

| SPECIFICATIONS                  |            |
|---------------------------------|------------|
| Board Length                    | 3.6 metres |
| Board Width                     | 150mm      |
| Board Thickness                 | 32mm       |
| Each Board weighs approximately | 10.72kg    |