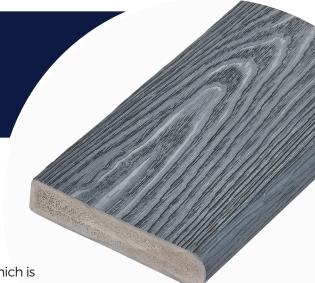

## PREMIUM PVC WOODGRAIN EFFECT Bullnose Board 3.6m

Cladco Premium PVC Bullnose Boards have superior high-end co-extrusion technology with a rounded edge, designed to finish off your PVC Decking area. Cladco PVC Decking Boards are timber-free which reduces risk of fading, scratching or staining, but will still achieve a natural timber-like effect without compromising on quality.

The dense core within Bullnose Boards are made from tough PVC which is covered in ASA (acrylic-styrene-acrylonitrile) the highest quality weather-resistant resin available. This superior material offers both strength and durability even in wet weather conditions.

Premium PVC Bullnose Boards are manufactured from the same high-end synthetic material to complement the Premium PVC Decking Range and are a great solution for customers wanting a superior Decking product at a competitive price.