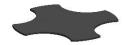

## PS2 – Rubber Packer Shim: 2mm

| Description: | Rubber fitting piece to differentiate the thickness of<br>the tiles. The fitting piece also serves as a contact<br>sound damping.<br>Black | (fight) | Weatherproof                                  |
|--------------|--------------------------------------------------------------------------------------------------------------------------------------------|---------|-----------------------------------------------|
|              |                                                                                                                                            |         | Resistance to temperature between -25 / +70°C |
| Height:      | 2 mm                                                                                                                                       |         | EPDM rubber                                   |
| Diameter:    | 121 mm                                                                                                                                     | РР      |                                               |
| Weight:      | 24g/piece                                                                                                                                  |         |                                               |
|              |                                                                                                                                            |         |                                               |
|              |                                                                                                                                            |         |                                               |