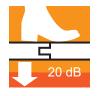

The cell structure in the board is built up of very fine closed cells that give the product its excellent physical and mechanical characteristics.

| Material : Extruded Polystyrene Sheet        | XPS Underlay                                                             |           |
|----------------------------------------------|--------------------------------------------------------------------------|-----------|
| Thickness                                    | 6                                                                        | mm        |
| Tolerance                                    | Thickness from centre to border max. 0.5                                 | mm        |
| Sheet dimensions ( L x W )                   | 856 x 600                                                                | mm        |
| Tolerance                                    | L and W : -2.5/+2.5                                                      | mm        |
| Foam density                                 | 32                                                                       | kg / m³   |
| Thermal conductivity                         | 0.024                                                                    | W / mK    |
| Compression Strength at 10% foam deformation | 10                                                                       | t / m²    |
| Water absorption                             | < 0.1                                                                    | vol%      |
| Impact sound insulation                      | 20                                                                       | dB        |
| Fire Protection Classification               | С                                                                        | Euroclass |
| Compatibility with underfloor heating        | Please check with the manufacture of the heating element for suitability |           |

Outstanding Thermal Insulation

Impact Noise Reduction

Excellent Levelling Properties

Water Resistant

10 t/m Incredible Compression Strength

Light Weight Easy to Handle