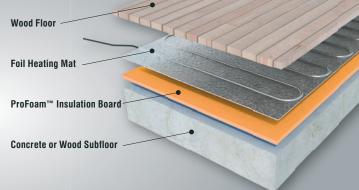

## 6 mm Underfloor Heating Board

We manufacture a special 6mm thick product in orange for electric underfloor heating systems where the underlay is layed beneath the heating element.

When you lay ProFoam boards as an underlay any heat from your room or floor will be reflected back towards the floor surface. As you will not be wasting heat through your floor you will utilize your energy in an effective manner and thereby lower your energy consumption.