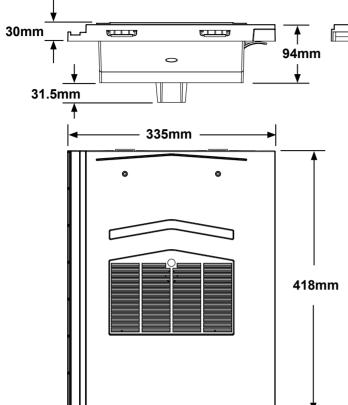

The flat vent is designed to replace a single tile and maintain an unbroken appearance to the roofline whether used at high or low level. The tortured path through the 4mm louvred grill and internal weathering geometry is designed to maintain a 10k mm<sup>2</sup> of airflow whilst channelling any water ingress out of the vent and on to the roof covering.

| Part Weight     | 1.08 kg                                         |
|-----------------|-------------------------------------------------|
| Box Qty         | 4                                               |
| Materials - Top | PVC                                             |
| Base            | Polypropylene                                   |
| Colours         | Terracotta, Grey, Black,<br>Brown & Antique Red |
| Free Airflow    | 10,000 mm² per unit                             |

## **Features**

- In-line and discreet low profile design.
- 4mm louvred flyscreen grill.
- Integral sidelock clip to ensure secure fit.
- Range of profiles and colours available.
- Profiles suit all top tile manufacturers.
- Fully independently wind tunnel tested.
- Base outlet feeds directly into roof space.
- Adaptor available for mechanical extraction.
- Suitable for use down to a 20° roof pitch.