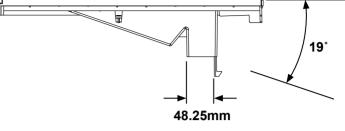

## **Features**

- In-line and discreet low profile design.
- 4mm louvred flyscreen grill.
- Integral sidelock clip to ensure secure fit.
- Range of profiles and colours available.
- Profiles suit all top tile manufacturers.
- Fully independently wind tunnel tested.
- Base outlet feeds directly into roof space.
- Adaptor available for mechanical extraction.
- Suitable for use down to a 20° roof pitch.