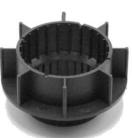

# F30 PEDESTAL EXTENSION PIECE: 30mm HIGH

#### **DESCRIPTION:**

This product is manufactured in a weather-proof recycled material and consists of one piece. Fitted between the adjustable base and desired support plate, the F30 increases the height variation by 30mm. This product can also be used in multiples of up to 10 pieces offering up to 300mm of additional height adjustment.

Colour: Black Weight: 41g per piece Upper Diameter: 70mm Lower Diameter: 62mm