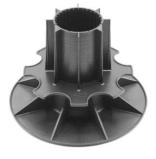

# F30 PEDESTAL EXTENSION PIECE: 30mm HIGH

#### **DESCRIPTION:**

This product is manufactured in a weather-proof recycled material and consists of one piece. Fitted between the adjustable base and desired support plate, the F30 increases the height variation by 30mm. This product can also be used in multiples of up to 10 pieces offering up to 300mm of additional height adjustment.

Colour: Black Weight: 41g per piece Upper Diameter: 70mm Lower Diameter: 62mm