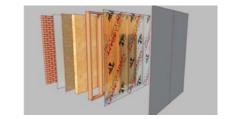

### **Description**

This is an assessment of Proctor Procheck Adapt, which is a high performance variable permeability vapour control layer.

The vapour control layer is designed to protect the building fabric from potential risks of condensation and acts as an airtight barrier.

The barrier adapts to seasonal changes and humidity levels and becomes more resistant in winter and more permeable in summer.