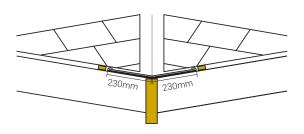

l methods.















## **Product Details**

Kytun™ Aluminium Valley Troughs are an excellent alternative to lead, more cost effective, tougher, and more resistant to accidental damage.

The use of Kytun™ Aluminium Valley Troughs have significantly reduced installation time over traditional methods.

## **Product Features**

- Cost effective alternative to Lead
- · Lightweight and durable
- · Easy to work with
- · Will not warp, crack or discolour
- Suitable for slate and tiled roofs
- Pre-formed



## **Dimensions**

## C12 Dry Valley Trough - Aluminium

| Code | Size       | Colour         | Pk Qty |
|------|------------|----------------|--------|
| C12  | 460mm x 3m | Blk • Blue/Blk | 5      |

The components are manufactured from high grade pre-primed polyester coated aluminium.