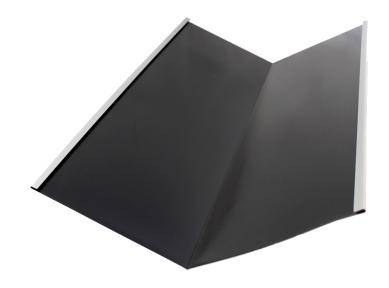

C12
Dry Valley Trough

Kytun™ Aluminium Dry Valley Troughs are an excellent alternative to lead, more cost effective, tougher, and more resistant to accidental damage.

The use of Kytun™ Aluminium Valley Troughs have significantly reduced installation time over traditional methods.

## **Product Details**

Kytun™ Aluminium Valley Troughs are an excellent alternative to lead, more cost effective, tougher, and more resistant to accidental damage.

The use of Kytun™ Aluminium Valley Troughs have significantly reduced installation time over traditional methods.

## **Product Features**

- Cost effective alternative to Lead
- · Lightweight and durable
- · Easy to work with
- · Will not warp, crack or discolour
- Suitable for slate and tiled roofs
- Pre-formed