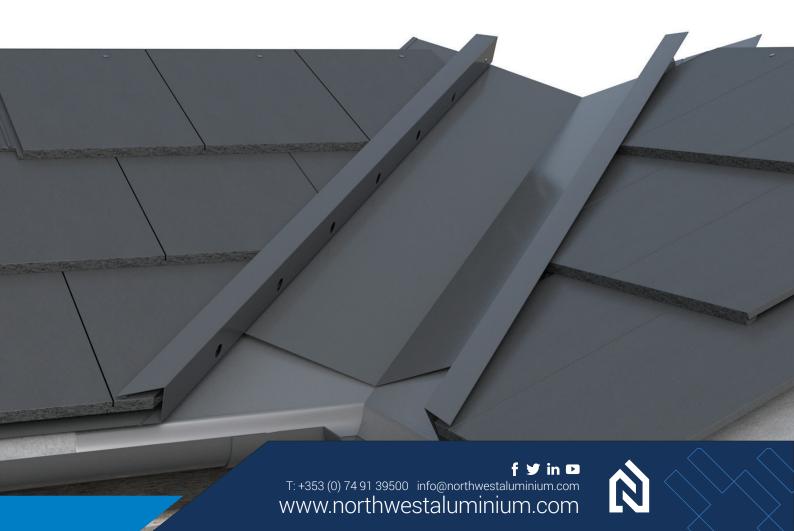

C12
Dry Valley Trough

Kytun™ Aluminium Dry Valley Troughs are an excellent alternative to lead, more cost effective, tougher, and more resistant to accidental damage.

The use of Kytun™ Aluminium Valley Troughs have significantly reduced installation time over traditional methods.

## **Product Details**

Kytun™ Aluminium Valley Troughs are an excellent alternative to lead, more cost effective, tougher, and more resistant to accidental damage.

The use of Kytun™ Aluminium Valley Troughs have significantly reduced installation time over traditional methods.

## **Product Features**

- Cost effective alternative to Lead
- · Lightweight and durable
- · Easy to work with
- · Will not warp, crack or discolour
- Suitable for slate and tiled roofs
- Pre-formed