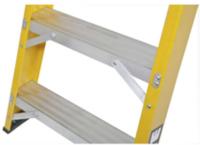

## **Glassfibre Platform Stepladder**

- **Non-conductive to** 30,000 volts.
- Non-slip treads.
- Durability tested to 50,000 cycles with lower bottom tread to prevent bending of the front feet.
- Maximum capacity Load of 150kg.