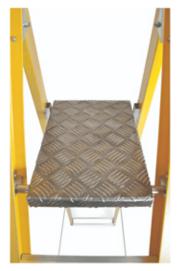

## **Glassfibre Platform Stepladder**

- **Non-conductive to** 30,000 volts.
- Non-slip treads.
- Durability tested to 50,000 cycles with lower bottom tread to prevent bending of the front feet.
- Maximum capacity Load of 150kg.