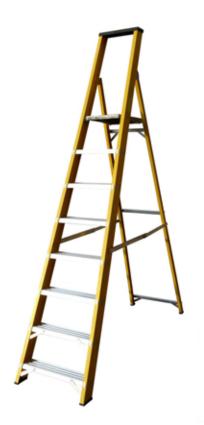

## **Glassfibre Platform Stepladder**

- **Non-conductive to** 30,000 volts.
- Non-slip treads.
- Durability tested to 50,000 cycles with lower bottom tread to prevent bending of the front feet.
- Maximum capacity Load of 150kg.