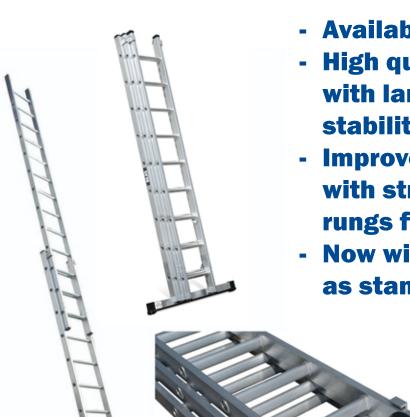

## **NGB Industrial Extension Ladders**

- Available in 2 and 3 sections.
- High quality stabiliser bar with larger footprint for stability.
- Improved box section stiles with strengthened D-shaped rungs for comfort.
- Now with wall running wheels as standard.

| Code   | Rungs | Closed<br>Height(mm) | Open<br>Height(mm) | Weight(kg) |
|--------|-------|----------------------|--------------------|------------|
| NGB225 | 8     | 2420                 | 3840               | 10.2       |
| NGB230 | 10    | 2920                 | 4880               | 12         |
| NGB235 | 12    | 3420                 | 5940               | 15.6       |
| NGB240 | 14    | 4040                 | 7030               | 18.2       |
| NGB245 | 15    | 4420                 | 7810               | 21.4       |
| NGB325 | 8     | 2420                 | 5220               | 17.4       |
| NGB330 | 10    | 2920                 | 6850               | 21.5       |
| NGB335 | 12    | 3420                 | 8460               | 26.5       |
| NCD240 | 1.4   | 4040                 | 0660               | 21         |