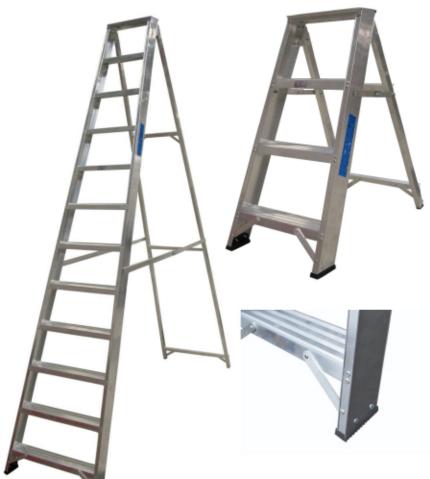

## **Industrial Swingback Stepladder**

- Certified to EN131-2 Professional standard.
- Durability tested to 50,000 cycles with lower bottom tread to prevent bending of the front feet.
- Lightweight and compact for easy transport and storage.
- Maximum Capacity Load of 150kg.

| Code   | Treads | Closed<br>Height(mm) | Open Height(mm) | Weight(kg) |
|--------|--------|----------------------|-----------------|------------|
| NESS4  | 4      | 900                  | 790             | 4          |
| NESS5  | 5      | 1140                 | 1003            | 4.5        |
| NESS6  | 6      | 1380                 | 1230            | 5          |
| NESS7  | 7      | 1620                 | 1450            | 7.5        |
| NESS8  | 8      | 1860                 | 1680            | 8          |
| NESS10 | 10     | 2340                 | 2130            | 8.5        |
| NESS12 | 12     | 2820                 | 2555            | 9          |