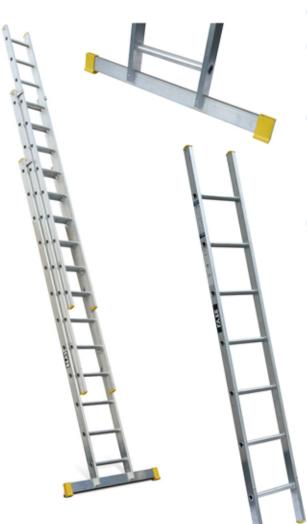

## **Professional Trade Extension Ladder**

- Available in 1, 2 & 3 sections.
- Ideal for frequent professional trade use.
- High quality stabiliser bar with larger footprint reducing the risk of sideways slips.
- Maximum weight capacity of 150 kg.

| Code    | Rungs | Closed     | Open       | Weight(kg) |
|---------|-------|------------|------------|------------|
|         |       | Height(mm) | Height(mm) |            |
| NELT120 | 7     | 1930       | 1930       | 3.5        |
| NELT125 | 9     | 2410       | 2410       | 4          |
| NELT130 | 11    | 2930       | 2930       | 6.5        |
| NELT135 | 13    | 3440       | 3440       | 7.5        |
| NELT140 | 15    | 4070       | 4070       | 10         |
| NELT225 | 8     | 2450       | 3850       | 10         |
| NELT230 | 10    | 2930       | 4900       | 12.5       |
| NELT235 | 12    | 3455       | 5970       | 17         |
| NELT240 | 14    | 4040       | 7140       | 18.5       |
| NELT245 | 15    | 4450       | 7810       | 22         |
| NELT250 | 17    | 4950       | 8880       | 24.5       |
| NELT325 | 8     | 2450       | 5230       | 18.5       |
| NELT330 | 10    | 2930       | 6920       | 23         |
| NELT335 | 12    | 3455       | 8480       | 27         |
| NELT340 | 14    | 4040       | 9660       | 31         |