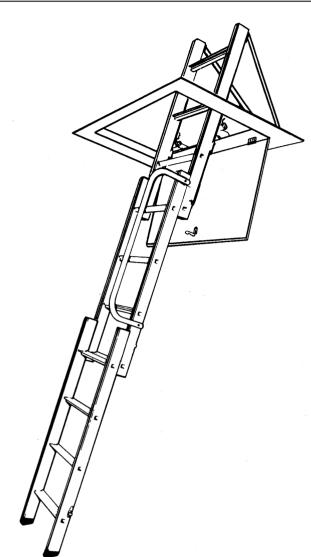

## Description:

This 3 Section Loft Ladder provides an effective solution to loft access when combined with a GL250 loft access door. The robust three sections, aluminium constructed unit is compact, lightweight and easy to fit.

Feature include: -

- Metal safety catch which prevents premature drop during smooth sliding ladder operation.
- Deep non slip Treads.
- Hand rail for extra safety.
- Rubber feet for extra stability.

A complete fitting accessory pack and fitting instructions are supplied with each ladder, including operating pole.