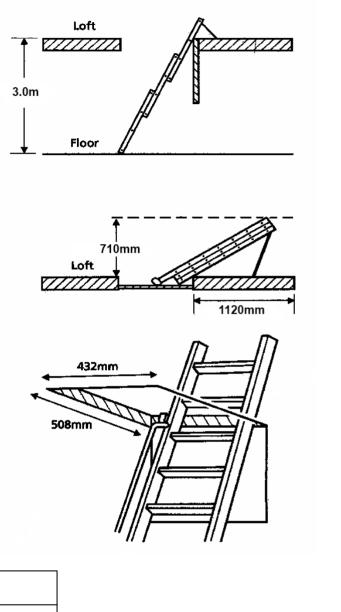

## Description:

This 3 Section Loft Ladder provides an effective solution to loft access when combined with a GL250 loft access door. The robust three sections, aluminium constructed unit is compact, lightweight and easy to fit.

| PACKING<br>DETAILS | Individually<br>packaged in<br>protective shrink<br>film. |
|--------------------|-----------------------------------------------------------|
| MATERIAL           | Aluminum                                                  |
| WEIGHT             | 7Kg                                                       |
| MAX LOAD           | 150kG                                                     |
| STANDARDS          | EN14975:2006                                              |