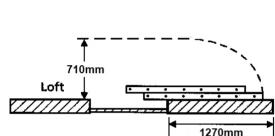

## **Description:**

This 2 Section Loft Ladder provides an effective solution to loft access when combined with a GL250 loft access door. The robust two sections, aluminium constructed unit is compact, lightweight and easy to fit.

A complete fitting accessory pack and fitting instructions are supplied with each ladder, including operating pole.

| PACKING<br>DETAILS | Individual package in protective shrink film |
|--------------------|----------------------------------------------|
| MATERIAL           | Aluminum                                     |
| WEIGHT             | 5KG                                          |
| MAX LOAD           | 150KG                                        |
| STANDARD           | EN14975:2006                                 |