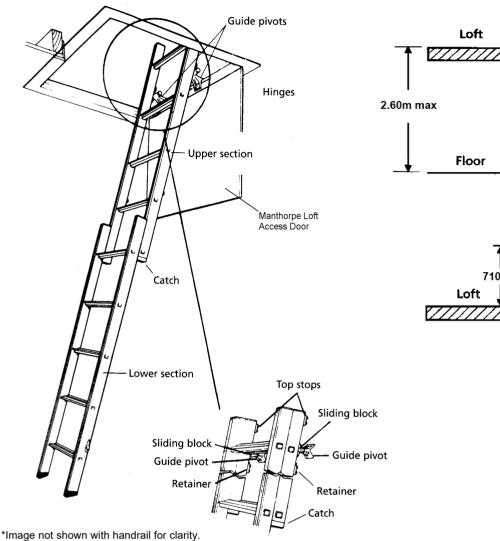

## 2 Section Loft Ladder

CODE GLL256

## **Description:**

This 2 Section Loft Ladder provides an effective solution to loft access when combined with a GL250 loft access door. The robust two sections, aluminium constructed unit is compact, lightweight and easy to fit.

## Feature include: -

- Metal safety catch which prevents premature drop during smooth sliding ladder operation.
- Deep non slip Treads.
- Rubber feet for extra stability.
- Optional hand rail for extra safety.

A complete fitting accessory pack and fitting instructions are supplied with each ladder, including operating pole.

| PACKING<br>DETAILS | Individual package in protective shrink film |
|--------------------|----------------------------------------------|
| MATERIAL           | Aluminum                                     |
| WEIGHT             | 5KG                                          |
| MAX LOAD           | 150KG                                        |
| STANDARD           | EN14975:2006                                 |