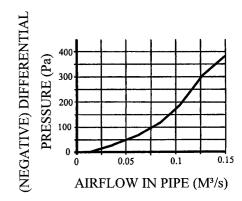

## **Slate Vent Airflow Characteristics:**

| Airflow m³/s | Differential airflow pressure (Pa) |  |  |  |
|--------------|------------------------------------|--|--|--|
| 0.037        | 28                                 |  |  |  |
| 0.060        | 64                                 |  |  |  |
| 0.083        | 122                                |  |  |  |
| 0.109        | 190                                |  |  |  |
| 0.130        | 310                                |  |  |  |
|              | •                                  |  |  |  |