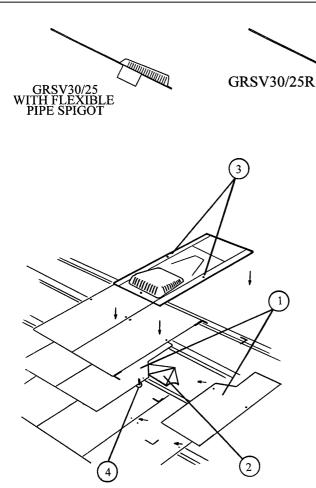

## **Slate Vent General Fitting**

500 x 250 CUTLINE'S SHOWN

## **Fitting Instructions:**

The GRSV30/25 or GRSV30/25R slate vents take the place of one standard slate.

For 500 x 250 slates trim slate vent along marked lines (fig1).

- 1) Cut the two slates directly below the slate vent as shown.
- 2) Cut an inverted "T" in the felt and fold back as shown.
- Fix slate vent into position using holes provided.
- Secure front of slate using a copper disc rivet. A GRPA Flexible Pipe is available for connection to the GRSV30/25 Slate Vent Spigot.