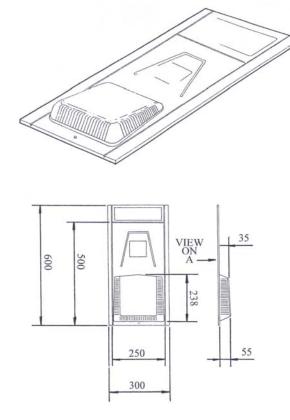

## **Refurbishment Slate Vent**

**Description:** 

marked cut lines.

requirements.

insects into the roof space.

The GRSV30/25R Refurbishment Slate Vent is designed to be retro fitted without the need to cut slate battens. It is manufactured as standard for 600 x 300 slates but can be easily trimmed to fit 500 x 250 slates using the pre

# VIEW ON A

| COLOURS                  | Black, lightly textured finish     |
|--------------------------|------------------------------------|
| PACKING DETAILS          | Packed in 20's in<br>cardboard box |
| WEIGHT                   | 12.4kg per box                     |
| MATERIAL                 | Polypropylene                      |
| MANUFACTURING<br>PROCESS | Injection Moulded                  |
| FREE AIRFLOW             | 10,000mm²                          |