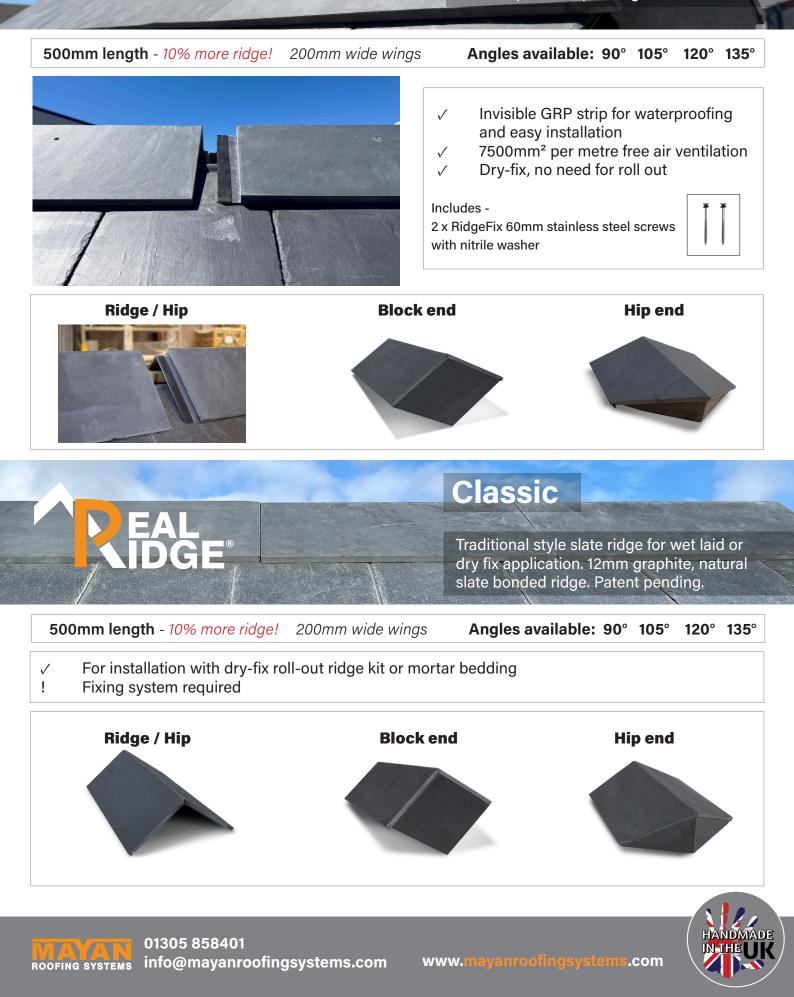

## NATURAL SLATE PRODUCT RANGE

The increases in the insulation requirements (Part L) has led to more condensation being generated in the roof space. RealRidge offers the ultimate in high level roof space ventilation, specially designed to cope with the higher levels of condensation in modern homes.

## www.mayanroofingsystems.com

air ventilation

**Ridge / Hip** 

 $\checkmark$  Available in 145mm wing length for small roofs

**Block end** 

screws with nitrile washer

Ridge cap

Hip End

01305 858401 ROOFING SYSTEMS info@mayanroofingsystems.com

www.mayanroofingsystems.com

Rapid-fix natural slate bonded ridge made from 12mm graphite with waterproofing GRP strip. Patent pending.

**Classic Dry** 

0

**PEAL** IDGE