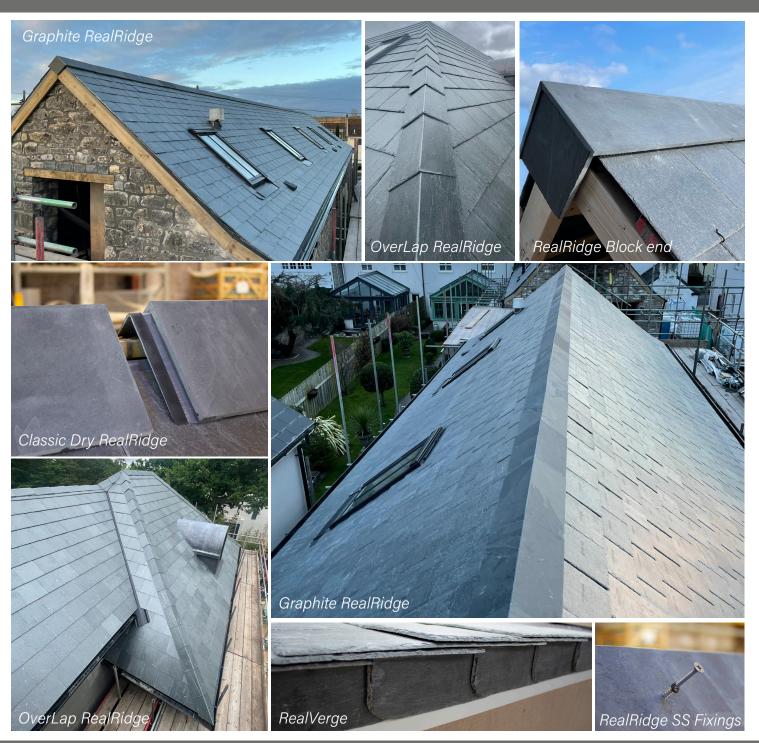

## NATURAL SLATE PRODUCT RANGE

The increases in the insulation requirements (Part L) has led to more condensation being generated in the roof space. RealRidge offers the ultimate in high level roof space ventilation, specially designed to cope with the higher levels of condensation in modern homes.

## RealVerge

Rapid-fix natural slate bonded verge made from roofing slate

Have you seen our ArmouredSlate System? **CROUCEDED** LOW PITCH - as low as 10° SINGLE LAP - 50% less slate NATURAL SLATE LIGHTWEIGHT - 15.5 kg/m<sup>2</sup>