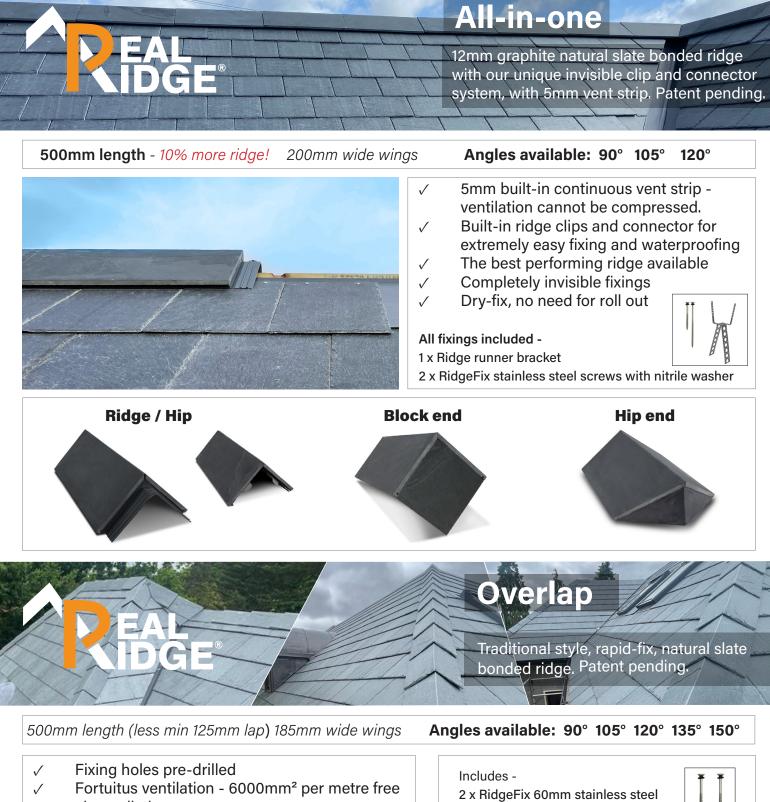

## NATURAL SLATE PRODUCT RANGE

The increases in the insulation requirements (Part L) has led to more condensation being generated in the roof space. RealRidge offers the ultimate in high level roof space ventilation, specially designed to cope with the higher levels of condensation in modern homes.

## www.mayanroofingsystems.com

air ventilation

**Ridge / Hip** 

 $\checkmark$  Available in 145mm wing length for small roofs

**Block end** 

screws with nitrile washer

Ridge cap

Hip End

01305 858401 ROOFING SYSTEMS info@mayanroofingsystems.com

www.mayanroofingsystems.com

Rapid-fix natural slate bonded ridge made from 12mm graphite with waterproofing GRP strip. Patent pending.

**Classic Dry** 