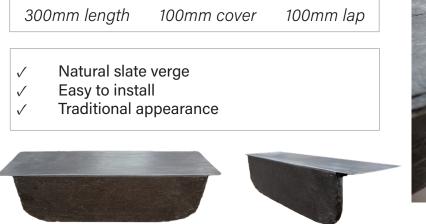

## RealVerge

Rapid-fix natural slate bonded verge made from roofing slate

Have you seen our ArmouredSlate System? **CROUCEDED** LOW PITCH - as low as 10° SINGLE LAP - 50% less slate NATURAL SLATE LIGHTWEIGHT - 15.5 kg/m<sup>2</sup>