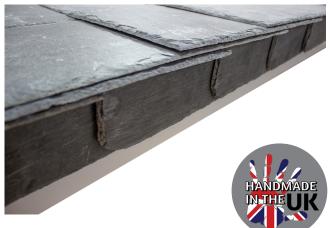

## RealVerge

Rapid-fix natural slate bonded verge made from roofing slate

Have you seen our ArmouredSlate System? **CROUCEDED** LOW PITCH - as low as 10° SINGLE LAP - 50% less slate NATURAL SLATE LIGHTWEIGHT - 15.5 kg/m<sup>2</sup>