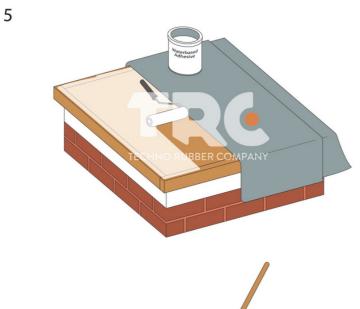

## Step 3

Fold back one half of the rubber and apply an even coat of water-based adhesive to the deck using roller and sleeve. For best results, it is essential that the water based deck adhesive is thoroughly stirred with a paddle stirrer prior to use.

# Step 5

Repeat the process for the other side