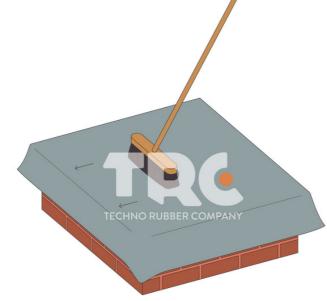

## **Laying Membrane**

Step by step guide on laying our Techno EDPM Membrane to your next rubber roofing project.



#### Step 1

Ensure deck is dry and clean.





#### Step 2

Position membrane on the roof and allow to relax for 30-45 minutes, slightly longer in colder temperatures.

3



## Step 3

Fold back one half of the rubber and apply an even coat of water-based adhesive to the deck using roller and sleeve. For best results, it is essential that the water based deck adhesive is thoroughly stirred with a paddle stirrer prior to use.





## Step 4

Mate the rubber to the adhesive immediately and use a soft broom to sweep out any air bubbles.

6



# Step 5

Repeat the process for the other side



## Step 6

Thoroughly sweep roof.