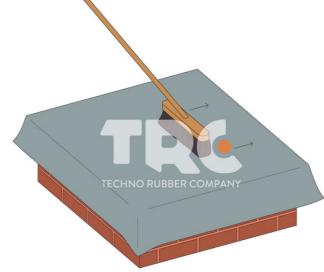

## Step 4

Mate the rubber to the adhesive immediately and use a soft broom to sweep out any air bubbles.

6