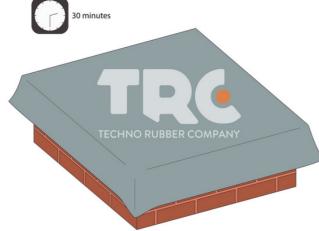

## Step 3

Fold back one half of the rubber and apply an even coat of water-based adhesive to the deck using roller and sleeve. For best results, it is essential that the water based deck adhesive is thoroughly stirred with a paddle stirrer prior to use.