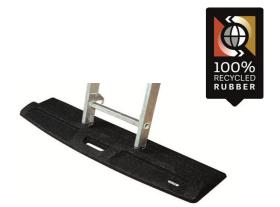

#### Laddermats

### **MATERIAL COMPOSITION:**

Recycled granulate bound using a PU binding agent and possibly a colouring agent

SIZE: Size tolerance ±5%

sizes: 1.000 x 250 mm / 1.300 x 310 mm