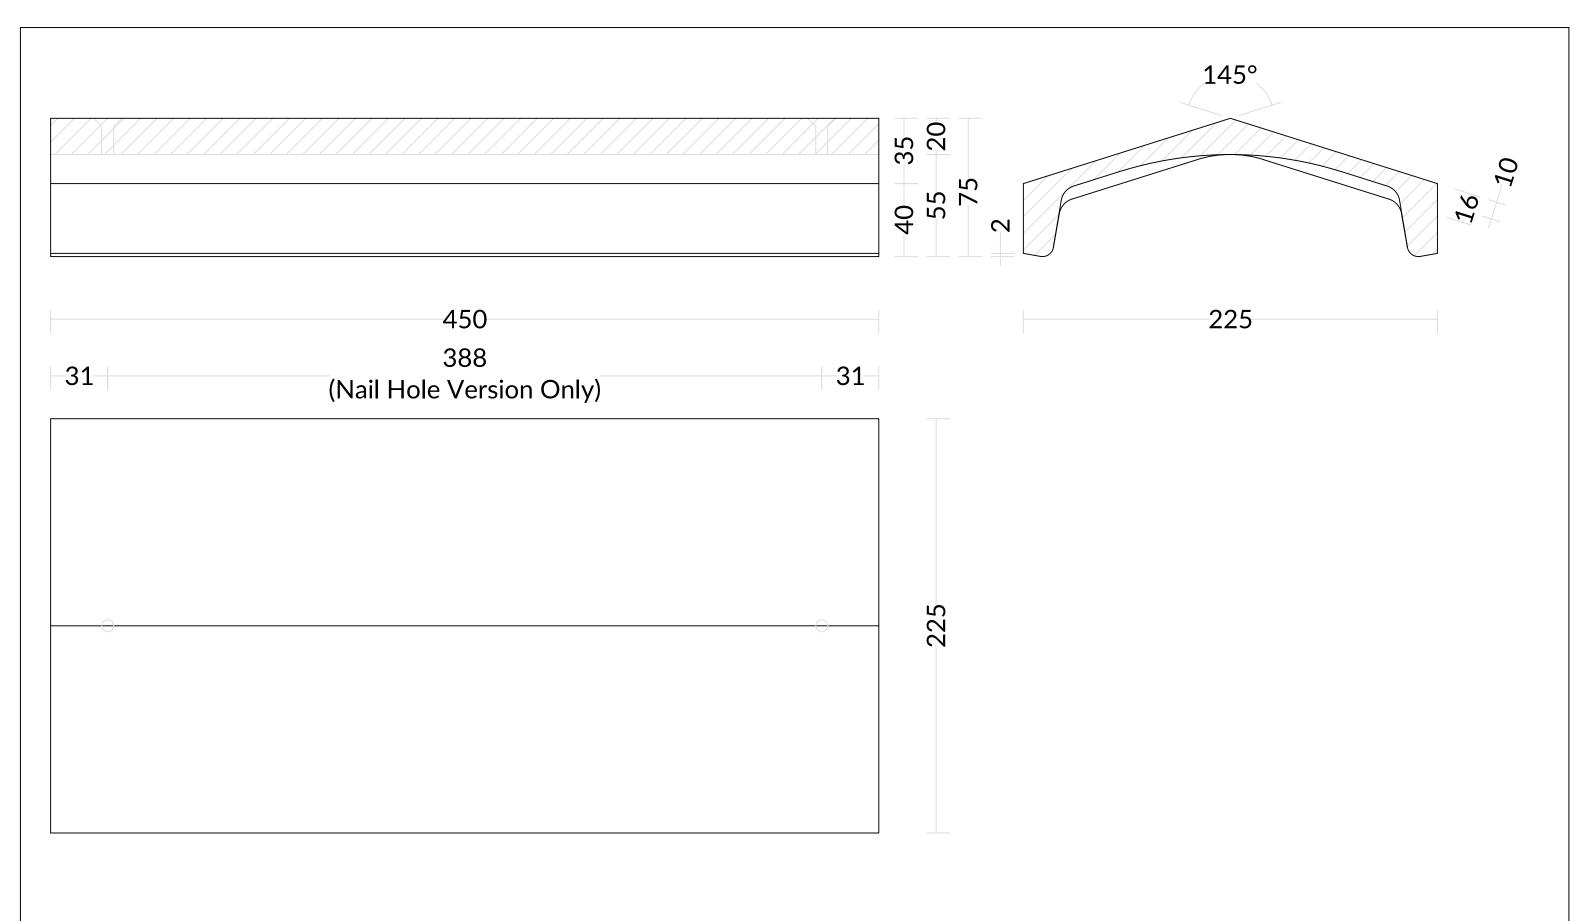

BMI Group UK Limited bmigroup.com/uk

T: +44 (0) 330 123 4585

E: technical.redland@bmigroup.com

| Drawing Title: | Universal Angle Hip Tile |       |              |       |     |
|----------------|--------------------------|-------|--------------|-------|-----|
| System:        | Hip                      |       |              |       |     |
| Dwg. No:       | HPINUAH1                 | Date: | October 2023 | Scale | NTS |