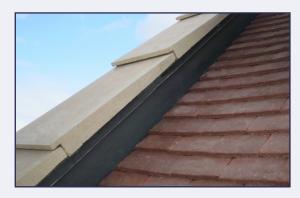

# **CONTI-SOAKERS**

30 YEAR GUARANTEE

The continuous GRP soakers provide a quick and efficient method of forming a secret gutter or weatherproof solution at the tile or slate roof side abutment junction.

## **APPLICATION**

The range of GRP Conti-Soakers for tile and slate roofs are available in lipped and unlipped options. The lipped version is fixed directly into the wall, alternatively the unlipped version can be installed with a stepped or GRP cover flashing.