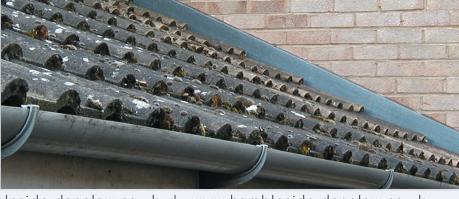

# **CONTI-SOAKERS**

30 YEAR GUARANTEE

The continuous GRP soakers provide a quick and efficient method of forming a secret gutter or weatherproof solution at the tile or slate roof side abutment junction.

## **APPLICATION**

The range of GRP Conti-Soakers for tile and slate roofs are available in lipped and unlipped options. The lipped version is fixed directly into the wall, alternatively the unlipped version can be installed with a stepped or GRP cover flashing.