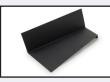

# **CONTI-SOAKERS**

30 YEAR GUARANTEE

The continuous GRP soakers provide a quick and efficient method of forming a secret gutter or weatherproof solution at the tile or slate roof side abutment junction.

## **APPLICATION**

The range of GRP Conti-Soakers for tile and slate roofs are available in lipped and unlipped options. The lipped version is fixed directly into the wall, alternatively the unlipped version can be installed with a stepped or GRP cover flashing.

### **MATERIAL AND COLOUR**

GRP and Anthracite