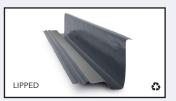

## **APPLICATION**

The range of GRP Conti-Soakers for tile and slate roofs are available in lipped and unlipped options. The lipped version is fixed directly into the wall, alternatively the unlipped version can be installed with a stepped or GRP cover flashing.

# PRODUCT, CODE AND DIMENSIONS

For tile roofs, code: HD CST-L Dimensions: H150 x W170 x L3000mm

For tile roofs, code: HD CST Dimensions: H140 x W170 x L3000mm

For slate roofs, code: HD CSS-L Dimensions: H150 x W170 x L3000mm