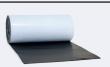

#### Individual Dry Soakers

Create a weatherproof joint at abutments. Compatible with a wide range of tiles and slates, codes: HD MDS, RRS, RTS, SRRS, DTS, RCS, PCS, SS500 and SS600

An environmentally friendly, lead-alternative flashing. Available in 3 colours of 5 metre rolls in 4 widths, codes: Fast Flash 140, 280,