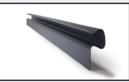

# DRY FIX CONTINUOUS VERGES FOR SLATE

30 YEAR GUARANTEE

The continuous verge range are made up of preformed GRP continuous profiles designed to be used with natural or man-made slates. Designed to fix continuously along the verge with under batten fixing for new projects and face fixing for refurbishment work.

#### PRODUCT CODES AND SUITABILITY

Product code: HDL DV6 Slate gap: 40mm Length: 3000mm

Designed to fit underneath the slating battens. Suitable for slate roofs both new and refurbishment work

Product code: HDL DV7 Slate gap: 16mm Length: 3000mm