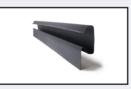

# DRY FIX CONTINUOUS VERGES FOR SLATE

30 YEAR GUARANTEE

The continuous verge range are made up of preformed GRP continuous profiles designed to be used with natural or man-made slates. Designed to fix continuously along the verge with under batten fixing for new projects and face fixing for refurbishment work.

#### PRODUCT CODES AND SUITABILITY

Product code: HDL DV6 Slate gap: 40mm Length: 3000mm

Designed to fit underneath the slating battens. Suitable for slate roofs both new and refurbishment work

Product code: HDL DV7 Slate gap: 16mm Length: 3000mm