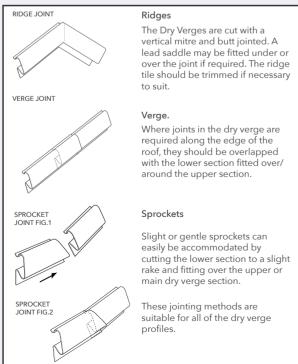

+44 (0)1327 701910 | sales@hambleside-danelaw.co.uk | www.hambleside-danelaw.co.uk

# DRY FIX CONTINUOUS VERGES FOR SLATE

30 YEAR GUARANTEE

The continuous verge range are made up of preformed GRP continuous profiles designed to be used with natural or man-made slates. Designed to fix continuously along the verge with under batten fixing for new projects and face fixing for refurbishment work.

# **FEATURES AND BENEFITS**

- Quick and simple to install
- Thermally stablew
- UV and acid rain resistant
- Lead alternative
- Reduced theft risk
- Creates no harmful run off into water courses
- Dry fix products eliminate the mortar installation and maintenance issues

#### **MATERIAL AND COLOUR**

GRP and Anthracite

### **TYPICAL DRY VERGE JOINT DETAILS**



#### PRODUCT CODES AND SUITABILITY



Product code: HDL DV6 Slate gap: 40mm Length: 3000mm

Designed to fit underneath the slating battens. Suitable for slate roofs both new and refurbishment work



Product code: HDL DV7 Slate gap: 16mm Length: 3000mm

Designed to fit underneath the roofing underlay and directly on top of the sark boarding in a typical Scottish roof detail.



Product code: HDL DV8 Slate gap: 55mm Length: 3000mm

Designed primarily for face fixing as a refurbishment system but can be used on new build if required.



Product code: HDL DV9 Slate gap: 35mm Length: 3000mm

Designed primarily as a refurbishment system but can be used on new build if required and where the slates are fixed directly to the sark board roof in typical Scottish slating practice.

# **RELATED PRO