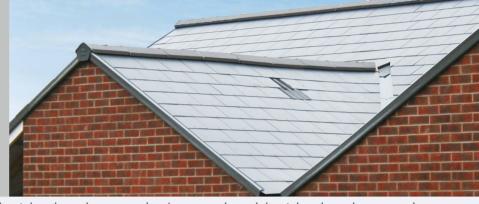

# DRY FIX CONTINUOUS VERGES FOR SLATE

30 YEAR GUARANTEE

The continuous verge range are made up of preformed GRP continuous profiles designed to be used with natural or man-made slates. Designed to fix continuously along the verge with under batten fixing for new projects and face fixing for refurbishment work.

# **FEATURES AND BENEFITS**

- Quick and simple to install
- Thermally stablew
- UV and acid rain resistant
- Lead alternative
- Reduced theft risk
- Creates no harmful run off into water courses
- Dry fix products eliminate the mortar installation and maintenance issues

#### **MATERIAL AND COLOUR**

GRP and Anthracite