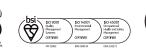

- ①Abutment wall
- ② Step and cover flashing to suit application
- ③ Typical tile roof covering
- ⑤ Tile batten
- <sup>(6)</sup> Continuous soaker HDL CSTC
- ⑦ Verge tile clip
- Inderlay, returned up abutment wall by 100mm minimum