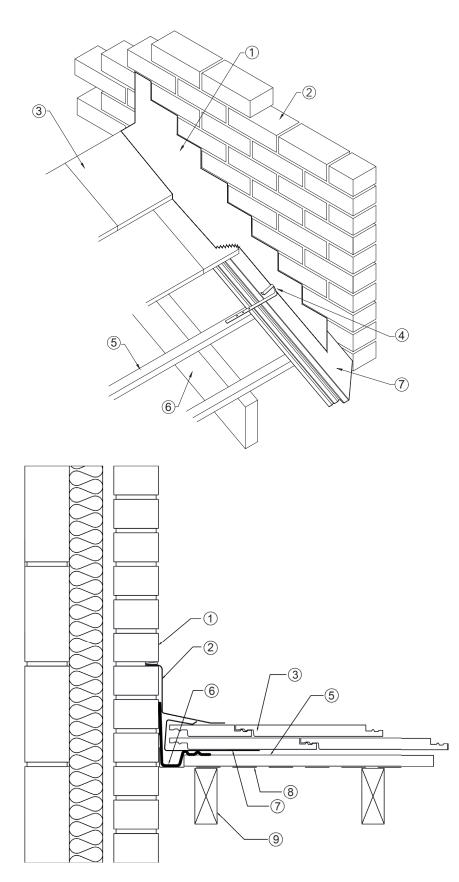

## **HD CSTC - INSTALLATION**

- ① Step and cover flashing
- 2 Abutment wall
- ③ Typical tile roof covering
- ④ Verge clip
- ⑤ Tile batten
- <sup>6</sup> Rafter
- ⑦ Continuous soaker for tiles (HDL CSTC)