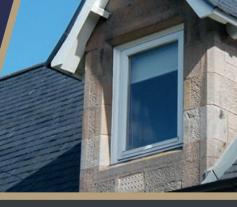

# **CONTI-SOAKERS**

hambleside-danelaw.co.uk

The continuous GRP soakers provide a quick and efficient method of forming a secret gutter or weatherproof solution at the tile roof side abutment junction.

The HDL CSTC is a new conti-soaker designed for use with tile verge clips and is reduced in width to allow the use of a wide range of verge clip designs.

## THE CONTI-SOAKER RANGE

The range of GRP conti-soakers for tile and slate roofs are available in lipped\* and unlipped options. The lipped version is fixed directly into the wall, alternatively the unlipped version can be installed with a stepped or GRP cover flashing.